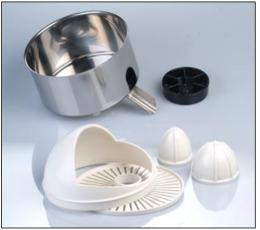

## **Features**

- Double interchangeable reamer for all types of citrus fruits
- Polished or painted light alloy cast motor housing
- Removable stainless steel container
- Fan-cooled asynchronous motor
- Removable white polycarbonate splash guard

All parts that come into contact with the fruit are removable and dishwasher safe, thereby reducing cleaning times and guaranteeing conditions of utmost hygiene.

S98 pictured

Parts are easy to dismantle for ease of