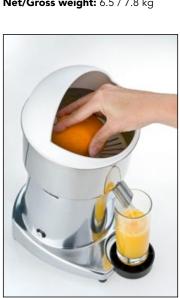

## Commercial Electric Citrus Juicer

Model: S98

This model is the perfect citrus juicer for those who want to serve up a top quality freshly squeezed fruit juice in just a few seconds. The two interchangeable reamers allow citrus fruits of all sizes to be squeezed effortlessly.

## **Specifications**

**Motor:** 250 Watt, 10 amp, 1400 RPM, 220-40V, 50-60 Hz.

Dimensions (WxDxH): 200 x 240 x 370 mm

Net/Gross weight: 6.5 / 7.8 kg

Quickly & easily extracts juice from citrus fruits of all sizes with two interchangeable reamers