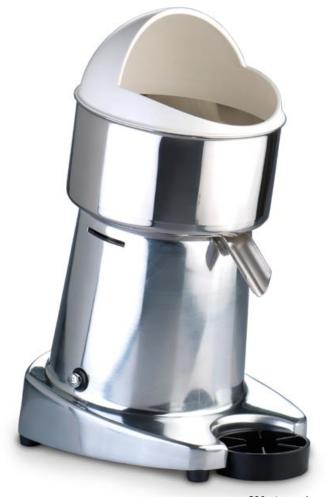

## Commercial Electric Citrus Juicer

Model: S98

This model is the perfect citrus juicer for those who want to serve up a top quality freshly squeezed fruit juice in just a few seconds. The two interchangeable reamers allow citrus fruits of all sizes to be squeezed effortlessly.

## **Features**

- Double interchangeable reamer for all types of citrus fruits
- Polished or painted light alloy cast motor housing
- Removable stainless steel container
- Fan-cooled asynchronous motor
- Removable white polycarbonate splash guard