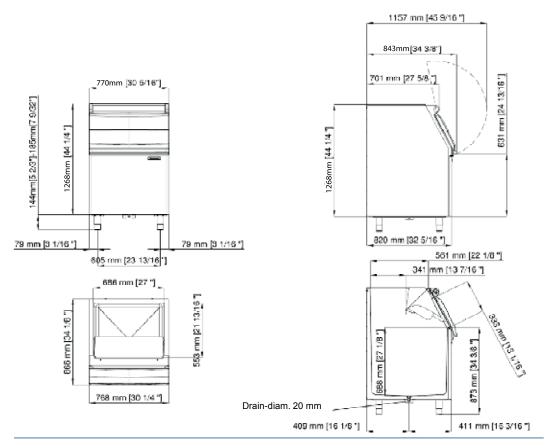

## **NB 530**

Dimensions

 Width:
 770mm

 Depth:
 843mm

 Height:
 1268mm

 Nett weight:
 55.6kg

 Packed weight:
 77.4kg

Ice capacity (application)\*

243kg

Ice capacity (AHRI)\*\*

191kg

Internal Volume 0.496m<sup>3</sup>

\* Application capacity is calculated on 90% of total volume x 545 kg/m³

\*\* AHRI capacity is calculated on 80% of total volume x 481 kg/m³