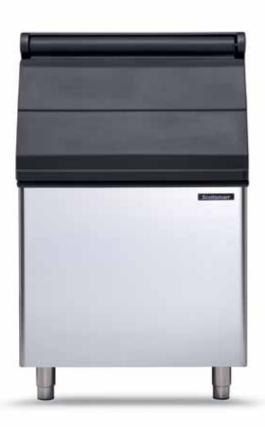

## NB Series Slope Front Ice Storage Bin - up to 243kg

### **NB 530**

- Storage capacity up to 243kg
- Sloped front bins for ease of access
- High density polyethylene insulation
- Insulated with rounded corners
- Fully removable door gasket seal, easily disassembled for cleaning
- Stainless steel bin exterior with rotocast plastic hinged door
- Convenient built-in scoop holder
- Includes ice scoop, water and drain hose

# NB Series Slope Front Ice Storage Bin - up to 243kg