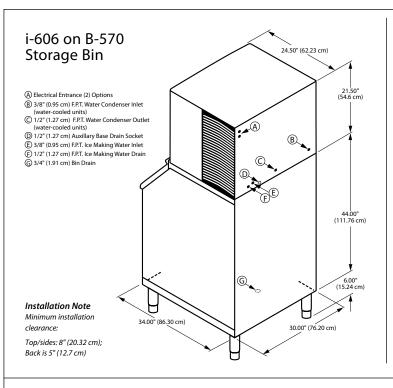

#### Maximum fuse size:

Indigo Series i-606

Ice Machine on B-570 Bin

Air Cooled: 15 Water Cooled: 15 Remote: 15

## Space-Saving Designs

|                | i-606<br>B-400        | <b>i-606</b><br><b>B-570</b><br>71.50"<br>181.61 cm |  |  |
|----------------|-----------------------|-----------------------------------------------------|--|--|
| Height         | 59.50"<br>151.13 cm   |                                                     |  |  |
| Width          | 30.00"<br>76.20 cm    | 30.00"<br>76.20 cm                                  |  |  |
| Depth          | 34.00"<br>86.30 cm    | 34.00"<br>86.30 cm                                  |  |  |
| Bin<br>Storage | 290 lbs.<br>131.7 kgs | 430 lbs.<br>195.2 kgs                               |  |  |

Height includes adjustable bin legs 6.00" to 8.00", (15.24 to 20.32 cm) set at 6.00" (15.24 cm).