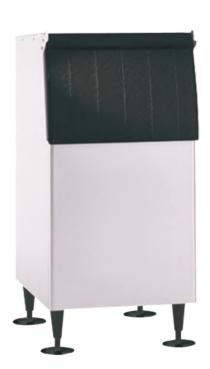

## ICE STORAGE

## **PRODUCT FEATURES**

- Seamless polyethylene bin liner for sanitary storage.
- Sealed door gasket reduces risk of airborne bacteria.
- Easy cleaning and long lasting attractive appearance.
- View windows provide instant inspection and thermal break.
- Pouch style insulated door prevents condensation while providing maximum access and minimal spillage.

## PRODUCT SPECIFICATION

| Exterior Dimensions | 578mm(W)x 820mm(D)x 1106mm(H)*90mm legs included |
|---------------------|--------------------------------------------------|
| Storage Capacity    | Maximum 144kg                                    |
| Weight              | Net weight 37kg/Gross weight 49kg                |