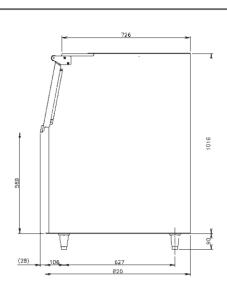

## TECHNICAL DRAWING

## PRODUCT SPECIFICATION

| Exterior Dimensions | 578mm(W)x 820mm(D)x 1106mm(H)*90mm legs included |
|---------------------|--------------------------------------------------|
| Storage Capacity    | Maximum 144kg                                    |
| Weight              | Net weight 37kg/Gross weight 49kg                |