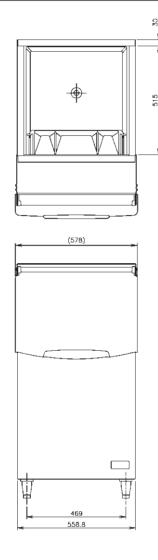

## TECHNICAL DRAWING

## PRODUCT SPECIFICATION

| Exterior Dimensions | 578mm(W)x 820mm(D)x 1106mm(H)*90mm legs included |
|---------------------|--------------------------------------------------|
| Storage Capacity    | Maximum 144kg                                    |
| Weight              | Net weight 37kg/Gross weight 49kg                |