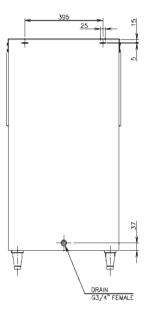

## TECHNICAL DRAWING

## PRODUCT SPECIFICATION

| Exterior Dimensions | 578mm(W)x 820mm(D)x 1106mm(H)*90mm legs included |
|---------------------|--------------------------------------------------|
| Storage Capacity    | Maximum 144kg                                    |
| Weight              | Net weight 37kg/Gross weight 49kg                |