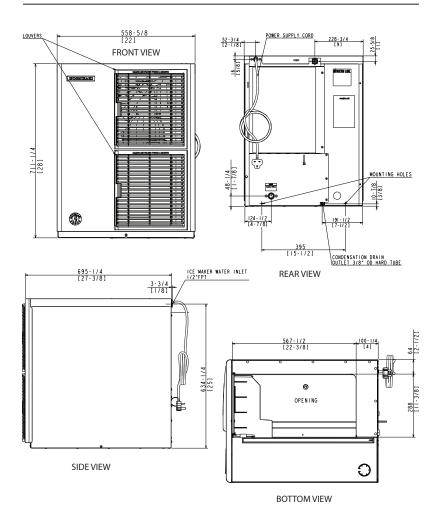

## TECHNICAL DRAWING

### PRODUCT SPECIFICATION

| Production Capacity      | Approx. 280kg @21°C Air temp; 10°C Water      |
|--------------------------|-----------------------------------------------|
| per 24hours              | Approx. 262kg @32°C Air temp; 21°C Water      |
| Max Storage Capacity     | Select Bin & Kit                              |
| Freeze Cycle Time        | Approx. 22-26 Min                             |
| Ice Production Per cycle | Approx. 4.9kg/480pcs                          |
| Dimensions               | 559mm (W) x 695mm (D) x 711mm (H)             |
| Cooling                  | Air                                           |
| Weight Net/Gross (kg)    | 59 / 68                                       |
| AC Supply Voltage        | 1 PHASE 220-240V 50Hz                         |
| Amperage                 | Running: 8.4A                                 |
| Refrigerant Charge       | R404A                                         |
|                          | Ambient Temp.: 7-38°C                         |
| Operating Conditions     | Water Supply Temp.: 7-32°C                    |
|                          | Water Supply Pressure: 0.07-0.8MPa (0.7-8bar) |
|                          | Voltage Range: 198-254V                       |