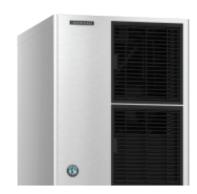

# KM-660 MAJ-E

### PRODUCT FEATURES

- Individual premium crescent cube.
- Stainless steel evaporator.
- Snap fit parts for easy cleaning.
- Protected by HoshiGuard Antimicrobial Agent.
- CycleSaver Design.
- EverCheck alert system.
- Durable stainless steel exterior.
- Removable air filters.
- 3 year parts & labour on the entire unit, 5 year parts & labour on the evaporator, 5 year (parts only) on compressor and air cooled condenser coil.