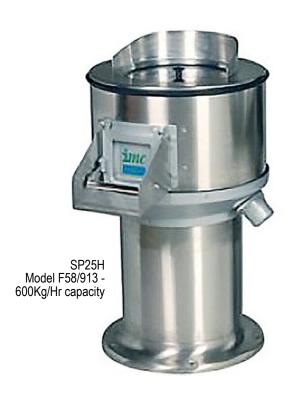

## SP25H MODEL - CAPACITY 25KG

Includes timer function, suitable for up to 600kg /hr All stainless steel construction.

Four different discharge positions

Dimensions: 1360 H x 564W x 6725Dmm

415V 1HP 3 PHASE 0.75Kw

| SP25                           |                                                                                                                                                                                 |
|--------------------------------|---------------------------------------------------------------------------------------------------------------------------------------------------------------------------------|
| General                        |                                                                                                                                                                                 |
| Mounting                       | Floor-mounted with low or high pedestal                                                                                                                                         |
| Capacity                       | 25kg (56lb)                                                                                                                                                                     |
| Output                         | 600kg/hour                                                                                                                                                                      |
| Dimensions (h x w x d)         | low pedestal 1080mm x 564mm x 725mm<br>high pedestal 1360mm x 564mm x 725mm                                                                                                     |
| Discharge height               | low pedestal 650mm<br>high pedestal 930mm                                                                                                                                       |
| Electrical information         |                                                                                                                                                                                 |
| Motor                          | 0.75kW (1.0HP)                                                                                                                                                                  |
| Operator controls              | Control box (fixed to wall bracket) with on/off button(s), timer and continual run settings.                                                                                    |
| Installation information       |                                                                                                                                                                                 |
| General                        | A level floor area 565mm x 725mm                                                                                                                                                |
| Water connection               | WRAS approved water inlet hose and air break supplied. Connect to an adjacent cold water supply.                                                                                |
| Waste water outlet connection  | 1m long 75mm flexible waste pipe supplied for discharge into waste gully or floor standing interceptor tank. Can also be plumbed into waste using 2" BSP waste pipe connection. |
| Electrical connection          | 2.5m mains cable supplied with 13 amp plug for single phase. 3 phase to be wired into fused isolator switch.                                                                    |
| Shipping specification         |                                                                                                                                                                                 |
| Packing dimensions (h x w x d) | low pedestal 1200mm x 640mm x 790mm<br>high pedestal 1480mm x 640mm x 790mm                                                                                                     |
| Packing volume                 | low pedestal 0.607m <sup>3</sup><br>high pedestal 0.748m <sup>3</sup>                                                                                                           |
| Packing weight (gross/net)     | 80kg/64.5kg                                                                                                                                                                     |
| Please note:                   | Capacities are approximate and output may vary depending on the type                                                                                                            |