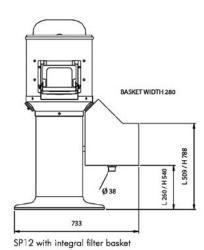

## SP12H MODEL - CAPACITY 12KG

Includes timer function, suitable for up to 300kg /hr All stainless steel construction.

Four different discharge positions

Dimensions: 1400 H x 530W x 624Dmm

415V 1/2HP 3 PHASE 0.37Kw

## SPECIFICATIONS IMC SP SERIES PEELERS

| SP12 General                   |                                                                                                                                                                                 |
|--------------------------------|---------------------------------------------------------------------------------------------------------------------------------------------------------------------------------|
|                                |                                                                                                                                                                                 |
| Capacity                       | 12kg (28lb)                                                                                                                                                                     |
| Output                         | 300kg/hour                                                                                                                                                                      |
| Dimensions (h x w x d)         | low pedestal 1120mm x 530mm x 624mm<br>high pedestal 1400mm x 530mm x 624mm                                                                                                     |
| Discharge height               | low pedestal 650mm high pedestal 930mm                                                                                                                                          |
| Electrical information         |                                                                                                                                                                                 |
| Motor                          | 0.37kW (0.5HP)                                                                                                                                                                  |
| Operator controls              | Control box (fixed to wall bracket) with on/off button(s), timer and continual run settings.                                                                                    |
| Installation information       |                                                                                                                                                                                 |
| General                        | A level floor area 530mm x 624mm                                                                                                                                                |
| Water connection               | WRAS approved water inlet hose and airbreak supplied. Connect to an adjacent cold water supply.                                                                                 |
| Waste water outlet connection  | 1m long 75mm flexible waste pipe supplied for discharge into waste gully or floor standing interceptor tank. Can also be plumbed into waste using 2" BSP waste pipe connection. |
| Electrical connection          | 3 phase to be wired into fused isolator switch.                                                                                                                                 |
| Shipping specification         |                                                                                                                                                                                 |
| Packing dimensions (h x w x d) | low pedestal 1200mm x 560mm x 670mm<br>high pedestal 1480mm x 560mm x 670mm                                                                                                     |
| Packing volume                 | low pedestal 0.450m³<br>high pedestal 0.555m³                                                                                                                                   |
| Packing weight (gross/net)     | 63.5kg/51kg                                                                                                                                                                     |