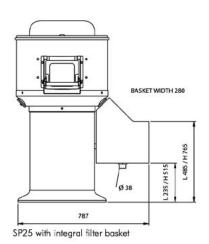

## SP25H MODEL - CAPACITY 25KG

Includes timer function, suitable for up to 600kg /hr All stainless steel construction.

Four different discharge positions

Dimensions: 1360 H x 564W x 6725Dmm

415V 1HP 3 PHASE 0.75Kw

| SP25                           |                                                                                                                                                                                 |
|--------------------------------|---------------------------------------------------------------------------------------------------------------------------------------------------------------------------------|
| General                        |                                                                                                                                                                                 |
| Mounting                       | Floor-mounted with low or high pedestal                                                                                                                                         |
| Capacity                       | 25kg (56lb)                                                                                                                                                                     |
| Output                         | 600kg/hour                                                                                                                                                                      |
| Dimensions (h x w x d)         | low pedestal 1080mm x 564mm x 725mm<br>high pedestal 1360mm x 564mm x 725mm                                                                                                     |
| Discharge height               | low pedestal 650mm<br>high pedestal 930mm                                                                                                                                       |
| Electrical information         |                                                                                                                                                                                 |
| Motor                          | 0.75kW (1.0HP)                                                                                                                                                                  |
| Operator controls              | Control box (fixed to wall bracket) with on/off button(s), timer and continual run settings.                                                                                    |
| Installation information       |                                                                                                                                                                                 |
| General                        | A level floor area 565mm x 725mm                                                                                                                                                |
| Water connection               | WRAS approved water inlet hose and air break supplied. Connect to an adjacent cold water supply.                                                                                |
| Waste water outlet connection  | 1m long 75mm flexible waste pipe supplied for discharge into waste gully or floor standing interceptor tank. Can also be plumbed into waste using 2" BSP waste pipe connection. |
| Electrical connection          | 2.5m mains cable supplied with 13 amp plug for single phase. 3 phase to be wired into fused isolator switch.                                                                    |
| Shipping specification         |                                                                                                                                                                                 |
| Packing dimensions (h x w x d) | low pedestal 1200mm x 640mm x 790mm<br>high pedestal 1480mm x 640mm x 790mm                                                                                                     |
| Packing volume                 | low pedestal 0.607m <sup>3</sup><br>high pedestal 0.748m <sup>3</sup>                                                                                                           |
| Packing weight (gross/net)     | 80kg/64.5kg                                                                                                                                                                     |
| Please note:                   | Capacities are approximate and output may vary depending on the type                                                                                                            |