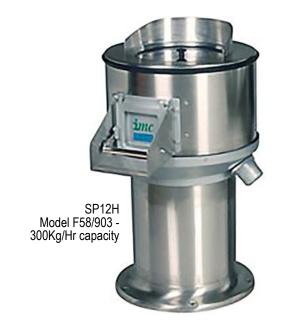

## SP12H MODEL - CAPACITY 12KG

Includes timer function, suitable for up to 300kg /hr All stainless steel construction.

Four different discharge positions

Dimensions: 1400 H x 530W x 624Dmm

415V 1/2HP 3 PHASE 0.37Kw

## SPECIFICATIONS IMC SP SERIES PEELERS

| SP12 General                   |                                                                                                                                                                                 |
|--------------------------------|---------------------------------------------------------------------------------------------------------------------------------------------------------------------------------|
|                                |                                                                                                                                                                                 |
| Capacity                       | 12kg (28lb)                                                                                                                                                                     |
| Output                         | 300kg/hour                                                                                                                                                                      |
| Dimensions (h x w x d)         | low pedestal 1120mm x 530mm x 624mm<br>high pedestal 1400mm x 530mm x 624mm                                                                                                     |
| Discharge height               | low pedestal 650mm high pedestal 930mm                                                                                                                                          |
| Electrical information         |                                                                                                                                                                                 |
| Motor                          | 0.37kW (0.5HP)                                                                                                                                                                  |
| Operator controls              | Control box (fixed to wall bracket) with on/off button(s), timer and continual run settings.                                                                                    |
| Installation information       |                                                                                                                                                                                 |
| General                        | A level floor area 530mm x 624mm                                                                                                                                                |
| Water connection               | WRAS approved water inlet hose and airbreak supplied. Connect to an adjacent cold water supply.                                                                                 |
| Waste water outlet connection  | 1m long 75mm flexible waste pipe supplied for discharge into waste gully or floor standing interceptor tank. Can also be plumbed into waste using 2" BSP waste pipe connection. |
| Electrical connection          | 3 phase to be wired into fused isolator switch.                                                                                                                                 |
| Shipping specification         |                                                                                                                                                                                 |
| Packing dimensions (h x w x d) | low pedestal 1200mm x 560mm x 670mm<br>high pedestal 1480mm x 560mm x 670mm                                                                                                     |
| Packing volume                 | low pedestal 0.450m³<br>high pedestal 0.555m³                                                                                                                                   |
| Packing weight (gross/net)     | 63.5kg/51kg                                                                                                                                                                     |