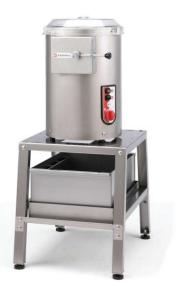

## Potato peeler M-5 230/50-60/1

· Abrasive peeling. The abrasive is highly resistant and long Base Plate lined with highly resistant and long lasting

abrasive.

· Stainless steel body.

• Water inlet system with non-return air break. • Integral control panel complete with on/off push buttons and a 0-6 minute timer.

· Optional extra: A stainless steel stand complete with

removable filter chamber

• This appliance has been designed and manufactured in compliance with 89/392/EEC, 93/68/EEC and 73/23/EEC Directives.

• Please note: as a result of continuous product improvements, these specifications are subject to change without prior notice

Capacity per process: 5 kg Hourly output: 80/100 kg/h Dimensions without stand (mm): -Width: 333 -Depth: 367 -Height: 490 Dimensions with stand (mm): -Width: 425 -Depth: 555 -Height: 965 ELECTRICAL SUPPLY: 230V / 50 Hz / 1~