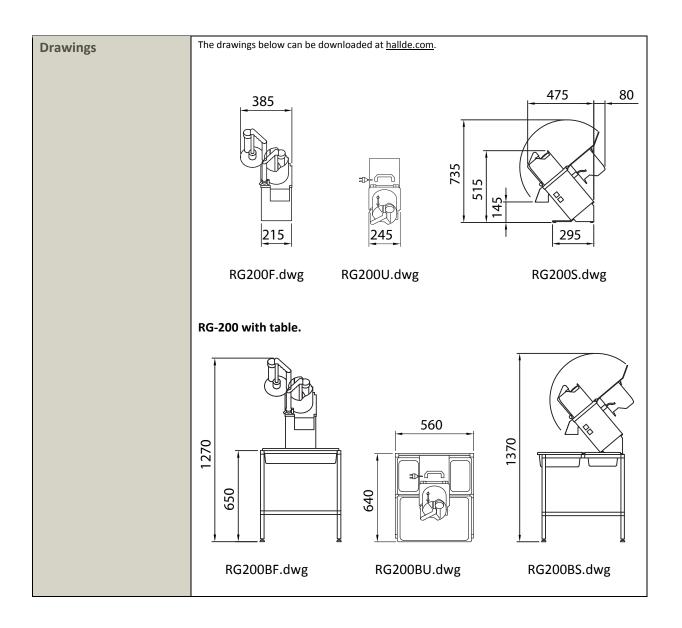

## Origin

Sweden, European Union

| SPECIFICATIONS                                 |                                                                                                                                                                                                                                                                                                                                                                                                                                                                                                  |                          |        |                      |  |
|------------------------------------------------|--------------------------------------------------------------------------------------------------------------------------------------------------------------------------------------------------------------------------------------------------------------------------------------------------------------------------------------------------------------------------------------------------------------------------------------------------------------------------------------------------|--------------------------|--------|----------------------|--|
| Function                                       | Machine for slicing, dicing, shredding, grating and cutting julienne.                                                                                                                                                                                                                                                                                                                                                                                                                            |                          |        |                      |  |
|                                                | Processes fruit, vegetables, dry bread, cheese, nuts, mushrooms, etc.                                                                                                                                                                                                                                                                                                                                                                                                                            |                          |        |                      |  |
| Capacity                                       | 7 kg/minute, 50-700 portions/day. 3 liter feed cylinder, 56 mm tube feeder for elongated products.                                                                                                                                                                                                                                                                                                                                                                                               |                          |        |                      |  |
| Material                                       | Machine base, feed cylinder and pusher plate: aluminium alloy.                                                                                                                                                                                                                                                                                                                                                                                                                                   |                          |        |                      |  |
| Motor                                          | 0.37 kW, One speed (350 rpm).<br>220-240 V, single phase, 50 Hz   110-120 V, single phase, 60 Hz.                                                                                                                                                                                                                                                                                                                                                                                                |                          |        |                      |  |
|                                                | Thermal protection, Planetary gearing.                                                                                                                                                                                                                                                                                                                                                                                                                                                           |                          |        |                      |  |
| Power supply                                   | Earthed, single phase, 10 A. Fuse: 10 A delayed action fuse.                                                                                                                                                                                                                                                                                                                                                                                                                                     |                          |        |                      |  |
| Standards                                      | EN 1678+A1:2010. NSF/ANSI Standard 8.                                                                                                                                                                                                                                                                                                                                                                                                                                                            |                          |        |                      |  |
| <b>Directive and Regulation</b>                | 2006/42/EC, 2006/95/EC, 2004/108/EC, 2011/65/EU, NO. 10/2011/EC.                                                                                                                                                                                                                                                                                                                                                                                                                                 |                          |        |                      |  |
| Safety                                         | CE approved. Two safety switches, machine safety: IP44, push buttons safety: IP65.                                                                                                                                                                                                                                                                                                                                                                                                               |                          |        |                      |  |
| Recommended accessories                        | 7-pack cutting tools: • Slicer 1.5 mm • Grater/Shredder 2 mm                                                                                                                                                                                                                                                                                                                                                                                                                                     |                          |        |                      |  |
|                                                | • Slicer 4 mm • Grater/Shredder 8 mm                                                                                                                                                                                                                                                                                                                                                                                                                                                             |                          |        |                      |  |
|                                                | • Slicer 10 mm • Dicing Grid 10x10 mm DW                                                                                                                                                                                                                                                                                                                                                                                                                                                         |                          |        |                      |  |
|                                                | • Julienne Cutter 4x4 mm • Wall rack for 3 plates (2 pcs)                                                                                                                                                                                                                                                                                                                                                                                                                                        |                          |        |                      |  |
|                                                | Container Trolley with GN 1/1 container.  Machine Table.                                                                                                                                                                                                                                                                                                                                                                                                                                         |                          |        |                      |  |
| Weights                                        | Machine: 18 kg                                                                                                                                                                                                                                                                                                                                                                                                                                                                                   | ne: 18 kg Freight: 21 kg |        |                      |  |
| Dimensions                                     | Width                                                                                                                                                                                                                                                                                                                                                                                                                                                                                            | Height                   | Depth  | Volume               |  |
| Machine dimensions                             | 215 mm                                                                                                                                                                                                                                                                                                                                                                                                                                                                                           | 515 mm*                  | 475 mm |                      |  |
| Freight dimensions                             | 410 mm                                                                                                                                                                                                                                                                                                                                                                                                                                                                                           | 625 mm                   | 560 mm | 0.144 m <sup>3</sup> |  |
| * Maximum height with pusher plate open 735 mm |                                                                                                                                                                                                                                                                                                                                                                                                                                                                                                  |                          |        |                      |  |
| Specification text                             | Vegetable preparation machine with leaning design and full moon feed cylinder, made to process 7 kg/minute or 50-700 portions/day. Machine has aluminium pusher plate with aluminium handle and a tube feeder of 56 mm in diameter. Three litre feed cylinder with one removable inner wall. Cutting tools are made of stainless steel/aluminium/acetal with removable knifes/plates and are 185 mm in diameter. Motor rotate the cutting blade clockwise and direct without intermediate belts. |                          |        |                      |  |