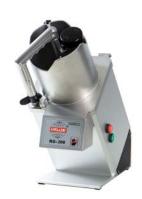

## Model RG-200

## **Product Description**

Vegetable Preparation Machine 7 kg/minute

## Origin

Sweden, European Union

| SPECIFICATIONS                                 |                                                                                                                                                                                                                                                                                                                                                                                                                                                                                                  |                          |        |                      |  |
|------------------------------------------------|--------------------------------------------------------------------------------------------------------------------------------------------------------------------------------------------------------------------------------------------------------------------------------------------------------------------------------------------------------------------------------------------------------------------------------------------------------------------------------------------------|--------------------------|--------|----------------------|--|
| Function                                       | Machine for slicing, dicing, shredding, grating and cutting julienne.                                                                                                                                                                                                                                                                                                                                                                                                                            |                          |        |                      |  |
|                                                | Processes fruit, vegetables, dry bread, cheese, nuts, mushrooms, etc.                                                                                                                                                                                                                                                                                                                                                                                                                            |                          |        |                      |  |
| Capacity                                       | 7 kg/minute, 50-700 portions/day. 3 liter feed cylinder, 56 mm tube feeder for elongated products.                                                                                                                                                                                                                                                                                                                                                                                               |                          |        |                      |  |
| Material                                       | Machine base, feed cylinder and pusher plate: aluminium alloy.                                                                                                                                                                                                                                                                                                                                                                                                                                   |                          |        |                      |  |
| Motor                                          | 0.37 kW, One speed (350 rpm).<br>220-240 V, single phase, 50 Hz   110-120 V, single phase, 60 Hz.                                                                                                                                                                                                                                                                                                                                                                                                |                          |        |                      |  |
|                                                | Thermal protection, Planetary gearing.                                                                                                                                                                                                                                                                                                                                                                                                                                                           |                          |        |                      |  |
| Power supply                                   | Earthed, single phase, 10 A. Fuse: 10 A delayed action fuse.                                                                                                                                                                                                                                                                                                                                                                                                                                     |                          |        |                      |  |
| Standards                                      | EN 1678+A1:2010. NSF/ANSI Standard 8.                                                                                                                                                                                                                                                                                                                                                                                                                                                            |                          |        |                      |  |
| <b>Directive and Regulation</b>                | 2006/42/EC, 2006/95/EC, 2004/108/EC, 2011/65/EU, NO. 10/2011/EC.                                                                                                                                                                                                                                                                                                                                                                                                                                 |                          |        |                      |  |
| Safety                                         | CE approved. Two safety switches, machine safety: IP44, push buttons safety: IP65.                                                                                                                                                                                                                                                                                                                                                                                                               |                          |        |                      |  |
| Recommended accessories                        | 7-pack cutting tools: • Slicer 1.5 mm • Grater/Shredder 2 mm                                                                                                                                                                                                                                                                                                                                                                                                                                     |                          |        |                      |  |
|                                                | • Slicer 4 mm • Grater/Shredder 8 mm                                                                                                                                                                                                                                                                                                                                                                                                                                                             |                          |        |                      |  |
|                                                | • Slicer 10 mm • Dicing Grid 10x10 mm DW                                                                                                                                                                                                                                                                                                                                                                                                                                                         |                          |        |                      |  |
|                                                | • Julienne Cutter 4x4 mm • Wall rack for 3 plates (2 pcs)                                                                                                                                                                                                                                                                                                                                                                                                                                        |                          |        |                      |  |
|                                                | Container Trolley with GN 1/1 container.  Machine Table.                                                                                                                                                                                                                                                                                                                                                                                                                                         |                          |        |                      |  |
| Weights                                        | Machine: 18 kg                                                                                                                                                                                                                                                                                                                                                                                                                                                                                   | ne: 18 kg Freight: 21 kg |        |                      |  |
| Dimensions                                     | Width                                                                                                                                                                                                                                                                                                                                                                                                                                                                                            | Height                   | Depth  | Volume               |  |
| Machine dimensions                             | 215 mm                                                                                                                                                                                                                                                                                                                                                                                                                                                                                           | 515 mm*                  | 475 mm |                      |  |
| Freight dimensions                             | 410 mm                                                                                                                                                                                                                                                                                                                                                                                                                                                                                           | 625 mm                   | 560 mm | 0.144 m <sup>3</sup> |  |
| * Maximum height with pusher plate open 735 mm |                                                                                                                                                                                                                                                                                                                                                                                                                                                                                                  |                          |        |                      |  |
| Specification text                             | Vegetable preparation machine with leaning design and full moon feed cylinder, made to process 7 kg/minute or 50-700 portions/day. Machine has aluminium pusher plate with aluminium handle and a tube feeder of 56 mm in diameter. Three litre feed cylinder with one removable inner wall. Cutting tools are made of stainless steel/aluminium/acetal with removable knifes/plates and are 185 mm in diameter. Motor rotate the cutting blade clockwise and direct without intermediate belts. |                          |        |                      |  |