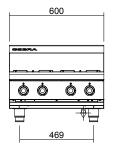

#### **SPECIFICATIONS**

Burners Open Burners; 22MJ/hr, 5.5kW each

Gas power (gross) C6D 88MJ/hr, 22kW

Gas connection R 3/4 (BSP) male 130mm from RH side, 20mm from rear, and 60mm from bench

Dimensions
Width 600mm
Depth 800mm
Height 315mm
Incl. splashback 485mm
Nett weight
52.5kg