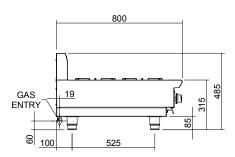

#### **SPECIFICATIONS**

Burners Open Burners; 22MJ/hr, 5.5kW each

Gas power (gross) C6D 88MJ/hr, 22kW

Gas connection R 3/4 (BSP) male 130mm from RH side, 20mm from rear, and 60mm from bench

Dimensions
Width 600mm
Depth 800mm
Height 315mm
Incl. splashback 485mm
Nett weight
52.5kg