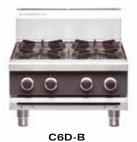

## C6D-B

## 600mm Four Burner Gas Cooktop Bench Model

- Countertop Bench Model
- 600mm wide
- 4 open burners
- 22MJ open burner rating
- Flame failure standard on open burners
- Optional pilot and flame failure on open burners
- Cast iron burners and vitreous enamel potstands
- Adjustable bench feet
- Stainless steel finish