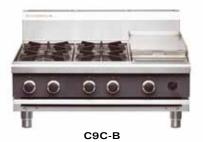

# C9C-B

## 900mm Four Burner/Griddle Gas Cooktop Bench Model

- Countertop Bench Model
- 900mm wide
- 4 open burners
- 300mm griddle plate
- 22MJ open burner rating
- Flame failure standard on open burners
- Optional pilot and flame failure on open burners
- Cast iron burners and vitreous enamel potstands
- 1 griddle burner with pilot, flame failure and piezo ignition
- Griddle plate machine finished 12mm thickness
- Adjustable bench feet
- Stainless steel finish

## 900mm Four Burner/Griddle Gas Cooktop Bench Model

С9С-В