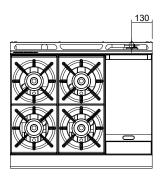

#### **SPECIFICATIONS**

Burners Open Burners; 22MJ/hr, 5.5kW each Griddle Burners; 20MJ/hr, 5.0kW per 300mm section Gas power (gross)

C9C 108 MJ/hr, 30kW Gas connection R 3/4 (BSP) male

130mm from RH side, 20mm from rear, and 60mm from bench