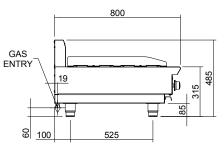

#### **SPECIFICATIONS**

Burners Open Burners; 22MJ/hr, 5.5kW each Griddle Burners; 20MJ/hr, 5.0kW per 300mm section Gas power (gross)

C9C 108 MJ/hr, 30kW Gas connection R 3/4 (BSP) male

130mm from RH side, 20mm from rear, and 60mm from bench

Dimensions Width 900mm Depth 800mm Height 315mm Incl. splashback 485mm Nett weight 67.5kg Packing data 0.72m3, 104kg Width 1010mm Depth 955mm Height 750mm

Gas types Available in Natural gas and LP gas, please specify when ordering Other gas types on request