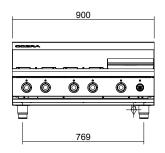

Dimensions Width 900mm Depth 800mm Height 315mm Incl. splashback 485mm Nett weight 67.5kg Packing data 0.72m3, 104kg Width 1010mm Depth 955mm Height 750mm

Gas types Available in Natural gas and LP gas, please specify when ordering Other gas types on request