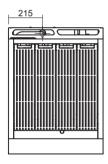

### **SPECIFICATIONS**

2 x 33MJ/hr, 9kW U-burners

Gas power (gross) 66MJ/hr, 18kW Cooking surface area 540mm x 500mm, 2700cm2

Gas connection R 1/2 (BSP) male 215mm from LH side, 32mm from rear, and 60mm from bench