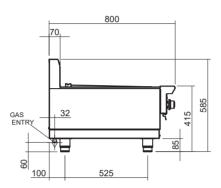

### **SPECIFICATIONS**

2 x 33MJ/hr, 9kW U-burners

Gas power (gross) 66MJ/hr, 18kW Cooking surface area 540mm x 500mm, 2700cm2

Gas connection R 1/2 (BSP) male 215mm from LH side, 32mm from rear, and 60mm from bench

Dimensions Width 600mm Depth 800mm Height 415mm Incl. splashback 585mm

Nett weight 71.5kg

Packing data 0.51m3, 99kg Width 710mm Depth 955mm Height 750mm

Gas types

Available in Natural gas and LP gas, please specify when ordering Other gas types on request