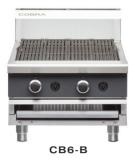

# CB6-B

## 600mm Gas Barbecue Bench Model

- Countertop Bench Model
- 600mm wide
- Stainless steel grease tray
- Reversible top grates
- Inclined position to reduce flare and enhance grease run
- 2 x 33MJ/hr, 9kW aluminised burners
- Flame failure protection with continuous pilot burner and piezo ignition
- Lift out grates, radiants and baffles for cleaning
- Adjustable bench feet
- Stainless steel finish

#### **OVERALL CONSTRUCTION**

- Four 135mm wide x 550mm long reversible cast iron top grates
- Cast iron burner radiants and aluminised steel baffles
- Aluminised steel burners
- Stainless steel front, sides and splashback
- Vitreous enamelled control panel
- Stainless steel grease tray
- 63mm dia. stainless steel adjustable bench feet

#### CONTROLS

- Large easy use control knobs
- Dual controls with variable high to low burner setting
- Pilot, flame failure and piezo ignition to each burner

#### CLEANING AND SERVICING

- Lift out radiants, burners and grease tray baffles
- Lift out stainless steel top grate and radiant supports
- Easy clean stainless steel exterior
- Access to all parts from front of unit