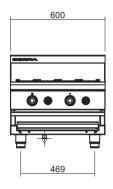

## 600mm Gas Barbecue Bench Model

- Countertop Bench Model
- 600mm wide
- Stainless steel grease tray
- Reversible top grates
- Inclined position to reduce flare and enhance grease run
- 2 x 33MJ/hr, 9kW aluminised burners
- Flame failure protection with continuous pilot burner and piezo ignition
- Lift out grates, radiants and baffles for cleaning
- Adjustable bench feet
- Stainless steel finish

Dimensions Width 600mm Depth 800mm Height 415mm Incl. splashback 585mm

Nett weight 71.5kg

Packing data 0.51m3, 99kg Width 710mm Depth 955mm Height 750mm

Gas types

Available in Natural gas and LP gas, please specify when ordering Other gas types on request