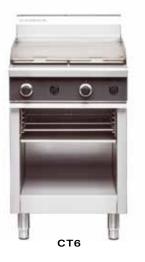

# **CT6** 600mm Gas Griddle Toaster

- 600mm wide
- 2 x 21MJ/hr burners
- Flame failure protection with continuous pilot burner and piezo ignition
- 12mm thick griddle plate
- 5-position toasting rack
- Full width grease trough and removable collection tray
- Open cabinet base for extra storage
- Adjustable front feet and rear rollers
- Stainless steel finish

### OVERALL CONSTRUCTION

- 12mm machined surface mild steel griddle plate
- Vitreous enamelled control panel
- Dual burners with individual pilot and flame failure
- Aluminised steel crumb tray
- Stainless steel exterior
- Chrome plated toasting rack and rack supports
- Two stainless steel grease trays
- 63mm dia. stainless steel adjustable legs to front and two rollers at rear

### CONTROLS

- Large easy use control knobs
- Dual controls with variable high to low burner setting
- Flame failure pilot burners
- Piezo ignition to pilot burners
- CLEANING AND SERVICING
- Removable grill rack system, rack supports and crumb tray
- Removable grease trays
- Easy clean stainless steel exterior
- Access to all parts from front of unit