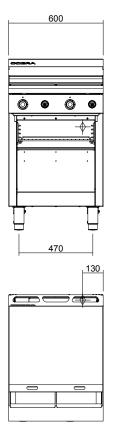

### SPECIFICATIONS

Burners  $2 \times 21 MJ/hr$ , 5.8 kW tubular burners with grill radiants Gas power (gross) 42MJ/hr, 11.7kW Cooking surface 590mm x 520mm, 3068cm2 Toaster dimensions Rack size 430mm x 470mm Rack positions 4 Gas connection R 1/2 (BSP) male 130mm from RH side, 32mm from rear, and 655mm from floor Dimensions Width 600mm

Depth 800mm Height 915mm Incl. splashback 1085mm Nett weight 92kg Packing data 0.85m3, 123kg Width 710mm Depth 955mm Height 1250mm Gas types Available in Natural gas and LP gas, please specify when ordering Other gas types on request