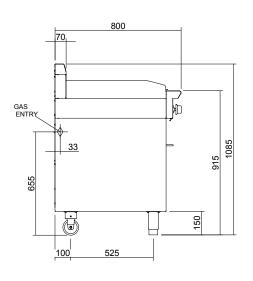

### SPECIFICATIONS

Burners  $2 \times 21 MJ/hr$ , 5.8 kW tubular burners with grill radiants Gas power (gross) 42MJ/hr, 11.7kW Cooking surface 590mm x 520mm, 3068cm2 Toaster dimensions Rack size 430mm x 470mm Rack positions 4 Gas connection R 1/2 (BSP) male 130mm from RH side, 32mm from rear, and 655mm from floor Dimensions Width 600mm

Depth 800mm Height 915mm Incl. splashback 1085mm Nett weight 92kg Packing data 0.85m3, 123kg Width 710mm Depth 955mm Height 1250mm Gas types Available in Natural gas and LP gas, please specify when ordering Other gas types on request