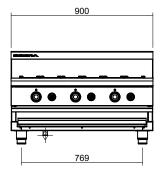

Dimensions Width 900mm Depth 800mm Height 415mm Incl. splashback 585mm Nett weight 103kg Packing data 0.72m3, 138.5kg Width 1010mm Depth 955mm Height 750mm Gas types Available in Natural gas and LP gas, please specify when ordering Other gas types on request