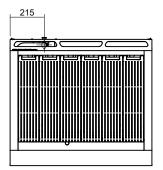

#### **SPECIFICATIONS**

Burners 3 x 33MJ/hr, 9kW U-burners Gas power (gross) 99MJ/hr, 27kW Cooking surface area 800mm x 540mm, 4320cm2

Gas connection R 1/2 (BSP) male 215mm from LH side, 32mm from rear, and 60mm from bench