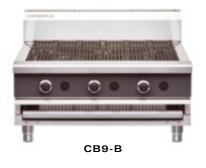

## **CB9-B** 900mm Gas Barbecue Bench Model

- Countertop Bench Model
- 900mm wide
- Stainless steel grease tray
- Reversible top grates
- Inclined position to reduce flare and enhance grease run
- 3 x 33MJ/hr, 9kW aluminised burners
- Flame failure protection with continuous pilot burner and piezo ignition
- Lift out grates, radiants and baffles for cleaning
- Adjustable bench feet
- Stainless steel finish

# СВ9-В

### 900mm Gas Barbecue Bench Model

#### CB9-B