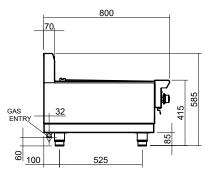

#### **SPECIFICATIONS**

Burners 3 x 33MJ/hr, 9kW U-burners Gas power (gross) 99MJ/hr, 27kW Cooking surface area 800mm x 540mm, 4320cm2

Gas connection R 1/2 (BSP) male 215mm from LH side, 32mm from rear, and 60mm from bench

Dimensions Width 900mm Depth 800mm Height 415mm Incl. splashback 585mm Nett weight 103kg Packing data 0.72m3, 138.5kg Width 1010mm Depth 955mm Height 750mm Gas types Available in Natural gas and LP gas, please specify when ordering Other gas types on request