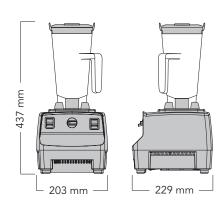

## **Specifications**

Motor: ~2 peak output HP motor

Electrical: Standard single phase 10 Amp plug, 220-240 V, 50/60 Hz,

1140 Watts (load dependent)

Includes: 1.4 litre container, complete with Ice blade assembly and lid