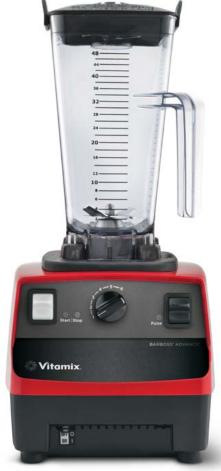

## BarBoss® Advance®

Model: VM10103

## **Features**

- 6 optimized programs and automatic shut-off means you can turn it on, walk away, and consistently blend beverages
- Pulse control quickly refreshes drinks for efficiency
- Advanced motor is designed to resist overheating when blending extra-thick ingredients resulting in cooler operation and enhanced reliability during peak hours of operation
- Clear, durable 1.4 litre container complete with Ice blade assembly
- Perfect for the creation of signature drinks

VM10103 pictured

0314