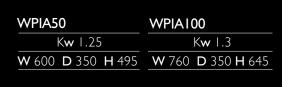

## MODELS: WPIA50; WPIA100

#### CAPACITY GUIDE

□ WPIA50 - 4 racks - approximately 50 pies □ WPIA100 - 5 racks - approximately 100 pies