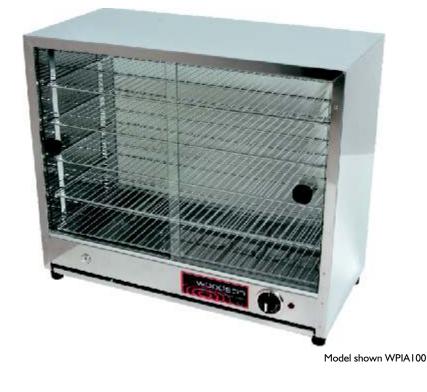

#### STANDARD FEATURES

- Toughened glass sliding doors
- Double skin stainless steel cabinet
- Removable stainless steel crumb tray
- Thermostat controls
- □ Supplied with 10 amp plug & lead

### OPTIONS

All Woodson pie ovens can be made with the following options:

- □ Stainless steel back
- □ Sliding glass doors both sides