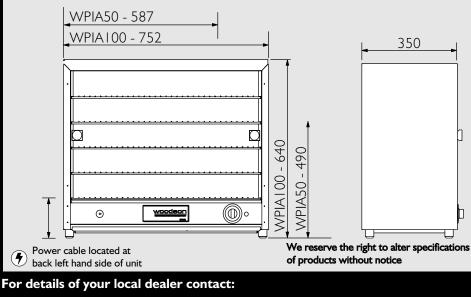

#### CAPACITY GUIDE

□ WPIA50 - 4 racks - approximately 50 pies □ WPIA100 - 5 racks - approximately 100 pies