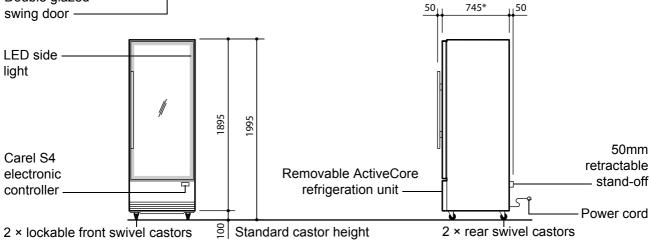

# Double glazed swing door

## **CABINET DIMENSIONS**

External Internal

Height: 1995mm 1454mm

Width: 740mm 640mm

Depth: 795mm 602mm

Floor area: 0.63m² (includes rear spacer)

Copyright © 2015 SKOPE Industries Limited

## CABINET SPECIFICATIONS

**Refrigeration system:** Removable ActiveCore bottom mount refrigeration unit (UBHCCI-0001)

Electronic controller:Carel S4Refrigerant:R134a / 380gNominal capacity:836 WattsCabinet internal volume:584 litres

**Cabinet temperature range:** 1°C to 4°C (adjustable up to 15°C)

Climate class: 5. Tested at 43°C

Drainage: No plumbing required

Electrical: 220-240 Volts a.c. 50 Hz, single phase supply, 3.5 Amps Internal lighting: 1 × side light: 20 Watt T8 LED tube (Ø26mm × 1350mm)

Sign lighting: n.a.

**Doors:** 1 × self-closing, reversible, double glazed, single Low-E, argon filled,

toughened safety glass swing door. Hinged RH, with LH option

**Shelves:** 4 × adjustable height wire shelves (627mm wide × 519mm deep) and 1 ×

bottom shelf (628mm wide × 515mm deep)

Total weight: 185 kg

SKOPE Industries Limited reserve the right to alter specifications without notice.