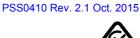

## **CABINET DIMENSIONS**

External Internal

Height: 1995mm 1454mm

Width: 740mm 640mm

Depth: 795mm 602mm

Floor area: 0.63m² (includes rear spacer)

Copyright © 2015 SKOPE Industries Limited

### SKOPE INDUSTRIES LIMITED

<sup>\*</sup> Dimension 745 excludes removable door handle and lock