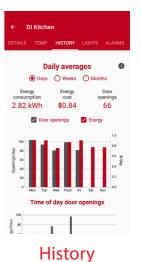

#### **Review the History**

24 hour quick view summary or up to 5 months of graphical information for fridge temperature, energy use and door openings.

#### Know the Energy Use

Drill down into energy consumption by day, week, or month in both kWh and \$ value.