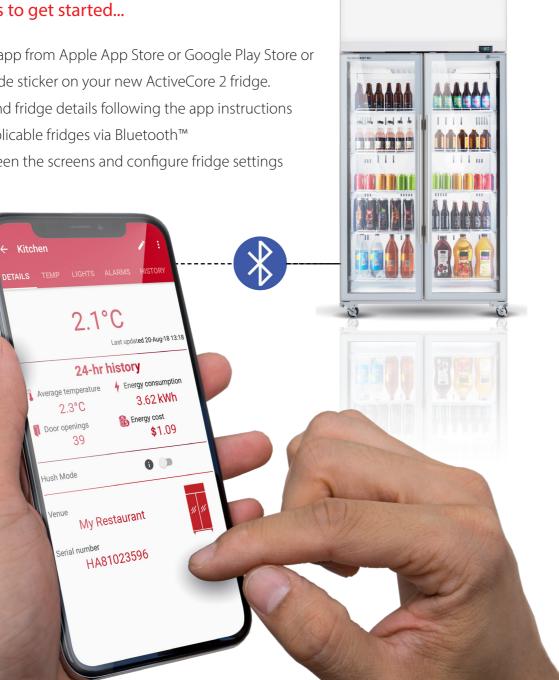

#### Four quick steps to get started...

- Download the app from Apple App Store or Google Play Store or scan the QR code sticker on your new ActiveCore 2 fridge.
- 2 Register user and fridge details following the app instructions
- 3 Connect to applicable fridges via Bluetooth™
- 4 Navigate between the screens and configure fridge settings

#### Connect and Control via Bluetooth™

Individual & multiple ActiveCore 2 fridges across venues.