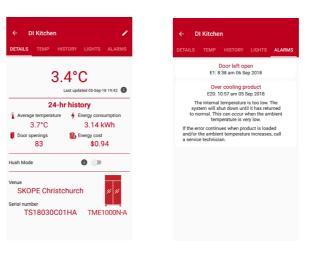

#### Support HACCP- Monitor & Export

Display and export fridge temperature data and raise an alert if the temperature exceeds the limits you set.

#### **Comprehensive Alarms**

to rectify it.

Basic on/off control or set on a more advanced activity basis such as door

Provides a description of the fridge fault and the recommended action