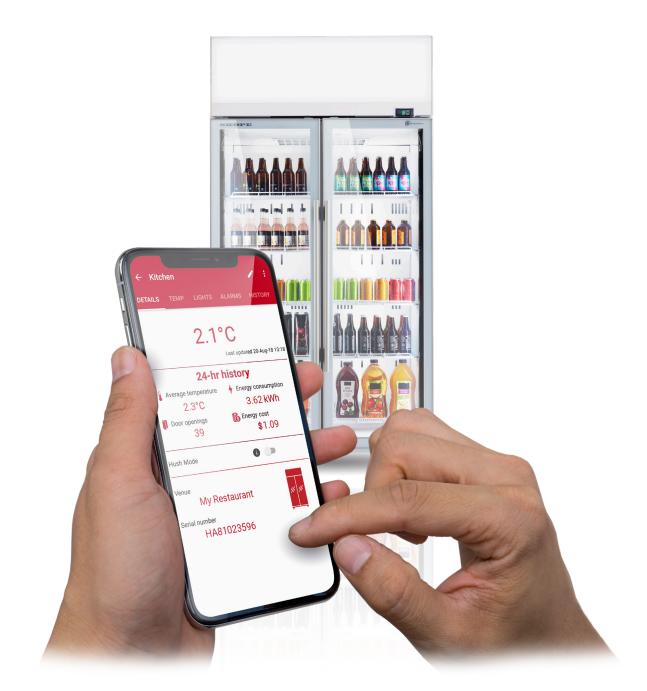

## Puts you in control of your fridge

SKOPE-connect is a new app that puts the power in your hands so you can monitor and control the fridge from your smartphone or tablet.

Now you can easily maximise the performance and efficiency of your fridges to help manage the profitability of your business.

#### **Review the History**

24 hour quick view summary or up to 5 months of graphical information for fridge temperature, energy use and door openings.

#### Know the Energy Use

Drill down into energy consumption by day, week, or month in both kWh and \$ value.

Lights Pre-set when lights come on and off

Temp Product type & temperature settings

Graphical display of info

You can always know the temperature, energy cost, customer usage and more of your fridges with SKOPE-connect. Our app gives you the information to run your business even better. **Trust SKOPE to give you control.** 