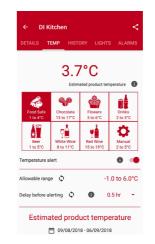

#### Set the Product Temperature

Quick select setting of fridge temperature based on the product inside; 7 pre-set product types and manual control.