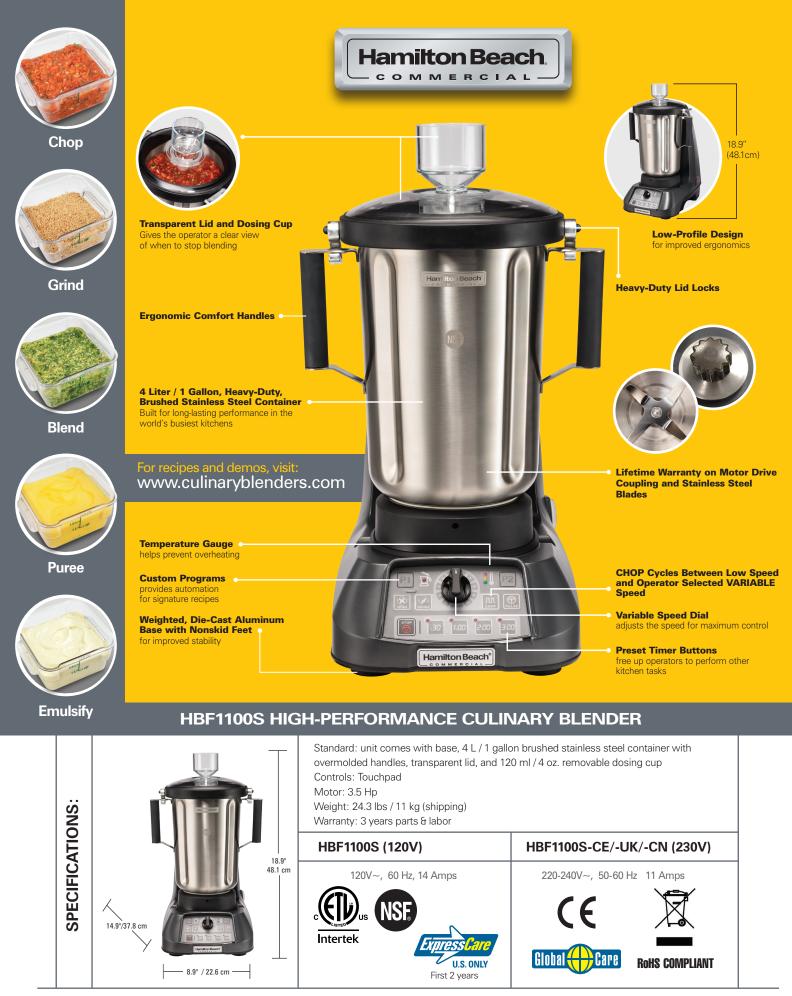

Hamilton Beach

EXPEDITOR<sup>™</sup> Family of Culinary Blenders HBF1100S 4 Liter / 1 Gallon

with Powerful, High-Volume Blending

Powerful 3.5 Hp motor provides great results in a fraction of the time

Designed with safety in mind, the lid interlock ensures the blender will not start until jar and lid are securely in place

Unique CHOP function pulses the blades to keep ingredients moving and optimize control of consistency

Lifetime warranty on motor drive coupling and stainless steel blades

For more Good Thinking<sup>®</sup> visit www.hamiltonbeachcommercial.com