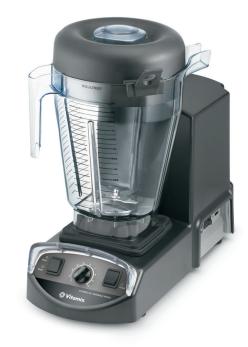

#### High Production Food Blender

Maximize your kitchen's possibilities with the largest capacity, countertop blender. Blend up to 24 (200ml) servings at once! The XL is engineered to reduce prep-time, improve staff efficiency, and expand your menu capabilities.

### **Smart Product Design**

- Powerful 4.2 peak output HP motor allows heavy blending from delicate tomatoes to dense meat
- Large 5.6 litre container provides extra blending capacity for both hot and cold ingredients
- Pulse function and variable speed control allow for flexibility and creativity
- Low countertop profile and removable lid plug make it easy to add ingredients while blending

#### **STANDARD FEATURES:**

- XL Blade
- 5.6 litre and 2.0 litre high impact clear container
- Basic Start/stop function
- 1-10 speed settings
- Pulse switch
- Tamper stick