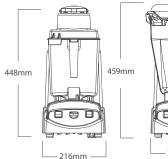

| 216W x 483D x 459H mm |  |
|-----------------------|--|
|                       |  |
| 240V, 50Hz, 10A       |  |
| 1700W-1900W           |  |
| ≈ 4.2HP               |  |
| 22.7kg                |  |
|                       |  |