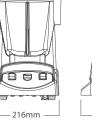

| 216W x 483D x 459H mm |  |
|-----------------------|--|
|                       |  |
| 240V, 50Hz, 10A       |  |
| 1700W-1900W           |  |
| ≈ 4.2HP               |  |
| 22.7kg                |  |
|                       |  |