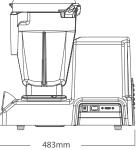

| 216W x 483D x 459H mm |  |
|-----------------------|--|
|                       |  |
| 240V, 50Hz, 10A       |  |
| 1700W-1900W           |  |
| ≈ 4.2HP               |  |
| 22.7kg                |  |
|                       |  |

SPECIFICATIONS ARE SUBJECT TO CHANGE WITHOUT NOTICE.

with 2.0 litre container