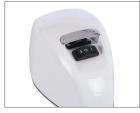

### **FEATURES**

- Powerful two-speed motor, 18,000 RPM on low and 22,000 RPM on high speed
- Patented magnetic actuator, fully sealed for optimum hygiene
- High performance stainless steel beater for use with ice cream and milk
- The Saturn beater for extra fluffy shakes is included
- Separate internally sealed two-speed on/off rocker switch
- Available in red, white, black, seaspray & metallic
- Sturdy weighted base, easy to clean
- High performance stainless steel mixing spindle
- Takes standard 710 ml (24 fl.oz.) cups without tilting to remove
- Includes stainless steel cup
- Removable easy to clean cup holder
- 'Hands free' operation when the mixing cup is resting on the cup support

### FEATURES & BEATER OPTIONS

Universal Beater lower disc only for creamy milkshakes

Universal Beater - using both discs for thickshakes, ice cream & soft serve

Separate internally sealed two-speed on/off switch