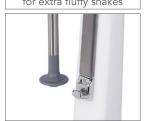

### FEATURES & BEATER OPTIONS

Universal Beater lower disc only for creamy milkshakes

Universal Beater - using both discs for thickshakes, ice cream & soft serve

Separate internally sealed two-speed on/off switch