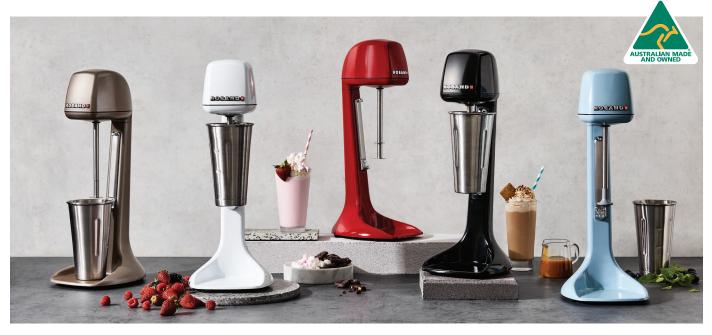

# Roband's NEW DM31 Milkshake and Drink Mixer with - a smaller footprint, improved hygiene & beater combinations

Roband milkshake mixers are the ideal machine for making perfect thickshakes or milkshakes every time. The Saturn beater produces extra fluffy shakes using minimal ingredients, time after time. The Universal Beater is stainless steel and has 2 blade options ideal for making normal milkshakes through to thickshakes. Merging style, power and performance these mixers are a must for cafes and fast food outlets.

### **FEATURES**

- Powerful two-speed motor, 18,000 RPM on low and 22,000 RPM on high speed
- Patented magnetic actuator, fully sealed for optimum hygiene
- High performance stainless steel beater for use with ice cream and milk
- The Saturn beater for extra fluffy shakes is included
- Separate internally sealed two-speed on/off rocker switch
- Available in red, white, black, seaspray & metallic
- Sturdy weighted base, easy to clean
- High performance stainless steel mixing spindle
- Takes standard 710 ml (24 fl.oz.) cups without tilting to remove
- Includes stainless steel cup
- Removable easy to clean cup holder
- 'Hands free' operation when the mixing cup is resting on the cup support

# **SPECIFICATIONS**

| MODEL | COLOUR   | POWER<br>Watts | CURRENT<br>Amps |
|-------|----------|----------------|-----------------|
| DM31W | White    | 150            | 0.7             |
| DM31B | Black    | 150            | 0.7             |
| DM31R | Red      | 150            | 0.7             |
| DM31S | Seaspray | 150            | 0.7             |
| DM31M | Metallic | 150            | 0.7             |
|       |          |                |                 |