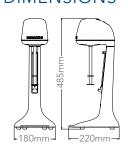

& metallic
- Sturdy weighted base, easy to clean
- High performance stainless steel mixing spindle
- Takes standard 710 ml (24 fl.oz.) cups without tilting to remove
- Includes stainless steel cup
- Removable easy to clean cup holder
- 'Hands free' operation when the mixing cup is resting on the cup support

# **SPECIFICATIONS**

| MODEL | COLOUR   | POWER<br>Watts | CURRENT<br>Amps |
|-------|----------|----------------|-----------------|
| DM31W | White    | 150            | 0.7             |
| DM31B | Black    | 150            | 0.7             |
| DM31R | Red      | 150            | 0.7             |
| DM31S | Seaspray | 150            | 0.7             |
| DM31M | Metallic | 150            | 0.7             |
|       |          |                |                 |

## **DIMENSIONS**



### FEATURES & BEATER OPTIONS

Universal Beater lower disc only for creamy milkshakes







Universal Beater - using both discs for thickshakes, ice cream & soft serve



Separate internally sealed two-speed on/off switch



Easy-clean weighted base for cleaning spillage



WA DEALER PRACTICAL PRODUCTS PTY LTD

PH: 08 9302 1299 51 Paramount Dr Wangara WA 6065 sales@practicalproducts.com.au www.practicalproducts.com.au