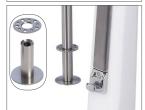

### FEATURES & BEATER OPTIONS

Universal Beater lower disc only for creamy milkshakes

Universal Beater - using both discs for thickshakes, ice cream & soft serve

Separate internally sealed two-speed on/off switch