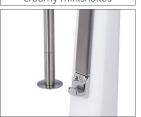

### **FEATURES**

- Powerful two-speed motor, 18,000 RPM on low and 22,000 RPM on high speed
- Patented magnetic actuator, fully sealed for optimum hygiene
- High performance stainless steel beater for use with ice cream and milk
- The Saturn beater for extra fluffy shakes is included
- Separate internally sealed two-speed on/off rocker switch
- Available in red, white, black, seaspray & metallic
- Sturdy weighted base, easy to clean
- High performance stainless steel mixing spindle
- Takes standard 710 ml (24 fl.oz.) cups without tilting to remove
- Includes stainless steel cup
- Removable easy to clean cup holder
- 'Hands free' operation when the mixing cup is resting on the cup support

Easy-clean weighted base for cleaning spillage

WA DEALER PRACTICAL PRODUCTS PTY LTD

PH: 08 9302 1299 51 Paramount Dr Wangara WA 6065 sales@practicalproducts.com.au www.practicalproducts.com.au