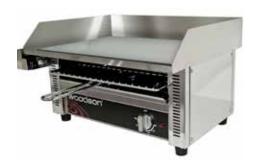

## **Griddle Toaster**

Detachable side-mounted drain tray

Rack toaster

If extra versatility is what you are after, the Woodson griddle toaster is just the unit for you.

Similar to the Woodson griddle, this unit is available with the additional rack toaster, effectively making use of the existing element to top toast bread and buns. There is now also an extra large griddle for even greater capacity cooking.

## **FEATURES & BENEFITS**

- · Combined hot plate griddle with toaster
- · Complete stainless steel construction
- 6mm thick cast steel plate 520mm x 330mm
- 6 slice adjustable toaster rack
- Easy-clean removable crumb tray
- · Detachable side-mounted drain gutter

## SPECIFICATIONS

W.GDT60

**kW** 2.2 **Amps** 10 **Weight** 21kg **Width** 570 **Depth** 450 **Height** 330

W.GDT65

**kW** 3.6 **Amps** 15 **Weight** 21kg **Width** 570 **Depth** 450 **Height** 330

570
374