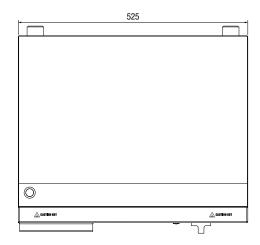

## **Specifications:**

 Model
 W.GDA50.10

 Height
 230mm

 Width
 525mm

 Depth
 474mm

 Power
 2.2kW

10A plug & lead fitted

Plate 8mm Thick

 Model
 W.GDA50.15

 Height
 230mm

 Width
 525mm

 Depth
 474mm

 Power
 3.2kW

15A plug & lead fitted

Plate 8mm Thick

452