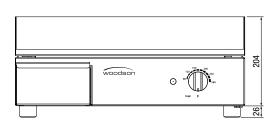

## **Specifications:**

 Model
 W.GDA50.10

 Height
 230mm

 Width
 525mm

 Depth
 474mm

 Power
 2.2kW

10A plug & lead fitted

Plate 8mm Thick

 Model
 W.GDA50.15

 Height
 230mm

 Width
 525mm

 Depth
 474mm

 Power
 3.2kW

15A plug & lead fitted

Plate 8mm Thick

452