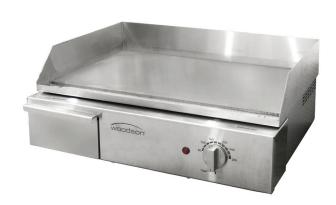

## **Product Information:**

- Countertop griddle with fully sealed splashback
- Front grease gutter drains to large removable grease drawer
- Thermostat control from 80°C to 280°C
- 522mm x 338mm plate size
- Supplied with plug and lead

## **Specifications:**

 Model
 W.GDA50.10

 Height
 230mm

 Width
 525mm

 Depth
 474mm

 Power
 2.2kW

10A plug & lead fitted

Plate 8mm Thick