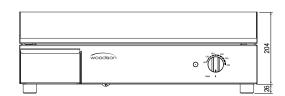

## **Product Information:**

- Countertop griddle with fully sealed splashback
- Front grease gutter drains to large removable grease drawer
- Thermostat control from 80°C to 280°C
- 671mm x 484mm plate size
- Supplied with 20 amp plug and lead

## **Specifications:**

 Model
 W.GDA60

 Height
 230mm

 Width
 672mm

 Depth
 621mm

 Power
 4.4kW

20A plug & lead fitted

Plate 10.5mm Thick