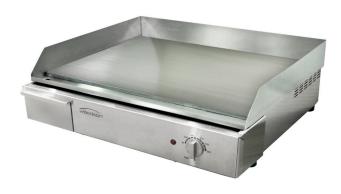

## Griddle W.GDA60

## **Product Information:**

- Countertop griddle with fully sealed splashback
- Front grease gutter drains to large removable grease drawer
- Thermostat control from 80°C to 280°C
- 671mm x 484mm plate size
- Supplied with 20 amp plug and lead