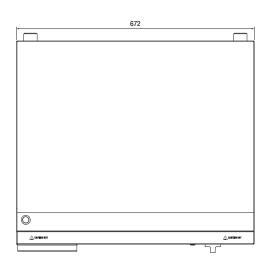

## **Specifications:**

 Model
 W.GDA60

 Height
 230mm

 Width
 672mm

 Depth
 621mm

 Power
 4.4kW

20A plug & lead fitted

Plate 10.5mm Thick