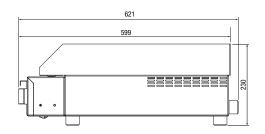

## **Specifications:**

 Model
 W.GDA60

 Height
 230mm

 Width
 672mm

 Depth
 621mm

 Power
 4.4kW

20A plug & lead fitted

Plate 10.5mm Thick