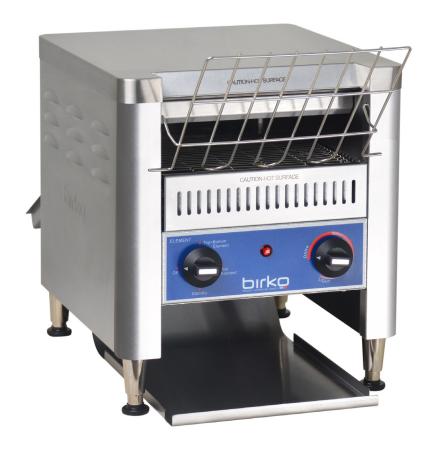

## **Birko Conveyor Toaster**

## Masses of golden toast for high-volume kitchens.

Simply feed in the bread for perfect toast to roll out at up to 600 standard slices per hour. Ideal for hotels, catering and schools.

Commercial quality – steel conveyer belt, motor and gears, metal elements (upper/lower) and stainless steel (#304/#430) construction with stylish brushed finish.

Fingertip control – European energy control, feed and front return operation or rear exit, dual element control and conveyor speed controls.

Practical – Removable stainless steel crumb tray and chute for easy cleaning and energy saver standby mode for quick reheat. Separate upper element and combined upper/lower element settings for greater control.

Convenient - Pass through or front return configuration.

Safe - heat resistant ABS control dial and adjustable legs.

\*Not suitable for toasting sourdough bread.

| Conveyor Toaster   |                                        |
|--------------------|----------------------------------------|
| Part Number        | 1003202                                |
| Slices             | 600 per hour*                          |
| Power              | 2400w<br>10 Amps                       |
| Voltage            | 220-240V<br>50Hz                       |
| Max Temperature    | 60 - 280°C                             |
| Weight             | 18 Kg                                  |
| Dimensions<br>(mm) | <b>W</b> 370 <b>D</b> 420 <b>H</b> 420 |