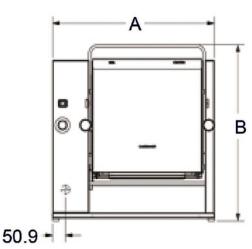

#### **DIMENSIONS:**

| Model    | Width (A) | Height (B) | Depth (C) | Shipping Weight | Shipping |
|----------|-----------|------------|-----------|-----------------|----------|
| Number   | mm        | mm         | mm        | kg              | cu.m.    |
| 297-SW16 | 515       | 590        | 205.3     | 32              | 0.17     |