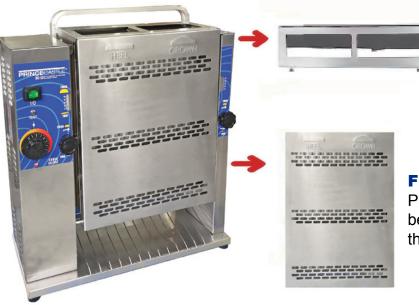

The 297-SW16 toasters are packaged with a non-stick release sheet, and accessories including air flapper and heat shield for even greater efficiency and operator safety.

#### ENERGY SAVING AIR FLAPPER

Simply snap on the toaster to prevent heat loss and increase the bun temperature by up to 3°C while reducing power consumption.

#### **FRONT HEAT SHIELD**

Protects operators by providing a barrier between the restaurant employee and the outer surface of the toaster.