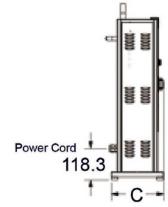

#### **DIMENSIONS:**

| Model    | Width (A) | Height (B) | Depth (C) | Shipping Weight | Shipping |
|----------|-----------|------------|-----------|-----------------|----------|
| Number   | mm        | mm         | mm        | kg              | cu.m.    |
| 297-SW16 | 515       | 590        | 205.3     | 32              | 0.17     |