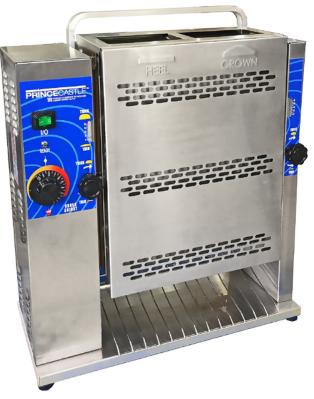

## 297 SERIES SLIM-LINE VERTICAL CONTACT TOASTER

Prince Castle's 297-SW16 series Slim Line Bun Toaster now comes with a SMALLER footprint!

### **PERFECT CARAMELISATION** & BUN TEMPERATURE

The 297-SW16 provides all of the reliable features of the original Slim Line Bun Toaster in addition to new and improved features. The new, smaller design saves valuable countertop space which provides added flexibility in the restaurant.

#### **EXCLUSIVE STANDARD FEATURES:**

- · Compact design saves counter space
- · Indicator light for notifying the operator that the toaster is ready to use
- Adjustable platen temperature up to 304°C
- Adjustable bun compression controls
- Two lane platen design for bun crowns and heels
- Capacity of up to 750 buns per hour at 16 seconds toasting time
- Air Flapper prevents heat loss, saves energy and can increase bun temperatures up to 3°C
- Heat shield provides a barrier between the operator and the outer toaster surface for greater safety
- Australia-wide 13 months on-site Parts & Labour Warranty