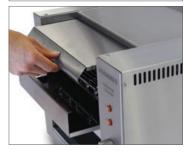

TCR15 pictured

Adjustable front or rear exit chute (rear exit pictured)

Easily removable crumb tray & reflector

Speed controller cover