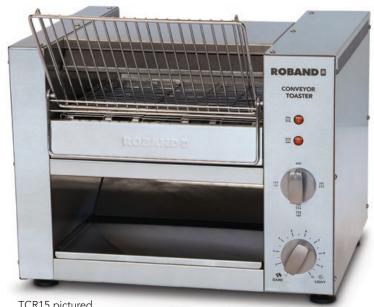

## Conveyor Toasters

When it comes to serving large quantities of toasted bread, crumpets or muffins in a hurry, Roband conveyor toasters are the answer.

With the capacity to toast up to 500 slices per hour\*, this toaster can handle the heaviest demands. Add the convenience of the front load/front return feature and you have an unbeatable combination.

- Stainless steel body
- Selectable heat source top or bottom or both together
- Front entry, adjustable front return or pass through exit chute
- Variable electronic conveyor speed control
- Cover for speed controller switch so guests don't alter setting
- Easy-clean crumb tray & reflector
- Dura-life stainless steel elements for prolonged element life

TCR15 pictured

Adjustable front or rear exit chute (rear exit pictured)

Easily removable crumb tray & reflector

Speed controller cover

## **SPECIFICATIONS**

| MODEL | SLICES/HR<br>(up to) | POWER<br>Watts | CURRENT<br>Amps | DIMENSIONS<br>w x d x h (mm) |
|-------|----------------------|----------------|-----------------|------------------------------|
| TCR10 | 300*                 | 2260           | 9.8             | 475 x 430 x 370              |
| TCR15 | 500*                 | 3220           | 14.0            | 475 x 430 x 370              |