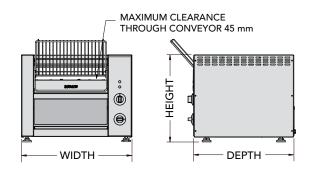

## **SPECIFICATIONS**

| MODEL | SLICES/HR<br>(up to) | POWER<br>Watts | CURRENT<br>Amps | DIMENSIONS<br>w x d x h (mm) |
|-------|----------------------|----------------|-----------------|------------------------------|
| TCR10 | 300*                 | 2260           | 9.8             | 475 x 430 x 370              |
| TCR15 | 500*                 | 3220           | 14.0            | 475 x 430 x 370              |