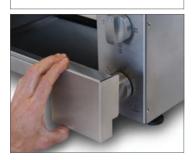

TCR15 pictured

Adjustable front or rear exit chute (rear exit pictured)

Easily removable crumb tray & reflector

Speed controller cover