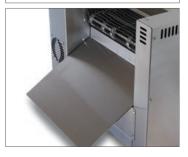

TCR15 pictured

Adjustable front or rear exit chute (rear exit pictured)

Easily removable crumb tray & reflector

Speed controller cover