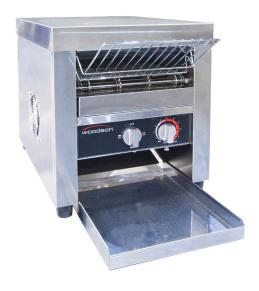

## **Conveyor Toaster**

The Buffet Conveyor Toaster is Woodson Starline's revolutionary conveyor. With the ability to operate as either front or rear exiting unit.

Showcasing excellent functionality and efficiency the Buffet Conveyor Toaster delivers steaming, hot freshly baked toast.

This unit accommodates individual preferences with the use of the element selection and variable conveyor speed, while still being suitable for high volume applications.

## **Product Information:**

- Long life metal elements for continuous use
- Ability to operate as either a front or rear exiting unit
- Variable speed belt control
- Tamper proof cover for speed controller
- 254mm belt width
- Chamber clearance of 40mm
- Available in 10/15 Amp models
- Capacity of up to 300 slices of toast/hour on 10 amp unit\*
- Capacity of up to 500 slices of toast/hour on 15 amp unit\*
- Variable speed conveyor control
- Complete stainless steel construction