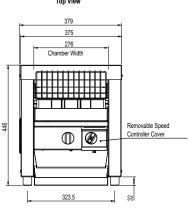

## **Product Information:**

- Long life metal elements for continuous use
- Ability to operate as either a front or rear exiting unit
- Variable speed belt control
- Tamper proof cover for speed controller
- 254mm belt width
- Chamber clearance of 40mm
- Available in 10/15 Amp models
- Capacity of up to 300 slices of toast/hour on 10 amp unit\*
- Capacity of up to 500 slices of toast/hour on 15 amp unit\*
- Variable speed conveyor control
- Complete stainless steel construction

## **Specifications:**

W.CVT.D.10 Model 446mm Height 379mm Width 628mm Depth 20kg Weight 2.1kW Power

10A plug & lead fitted

W.CVT.D.15 Model 446mm Height 379mm Width 628mm Depth 20kg Weight 3.3kW Power

15A plug & lead fitted

Top View

Front View

457

Side View Front Exit

Due to continuous product research and development, the information contained herein is subject to change without notice. Revision: 27/05/2019

Western Australian Dealer Practical Products Pty Ltd 51 Paramount Drive Wangara WA 6065 Ph: 08 9302 1299