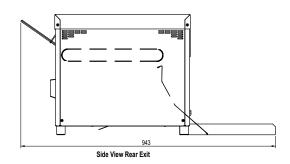

## **Conveyor Toaster**

The Buffet Conveyor Toaster is Woodson Starline's revolutionary conveyor. With the ability to operate as either front or rear exiting unit.

Showcasing excellent functionality and efficiency the Buffet Conveyor Toaster delivers steaming, hot freshly baked toast.

Top View

Front View

457

Side View Front Exit

Due to continuous product research and development, the information contained herein is subject to change without notice. Revision: 27/05/2019

Western Australian Dealer Practical Products Pty Ltd 51 Paramount Drive Wangara WA 6065 Ph: 08 9302 1299