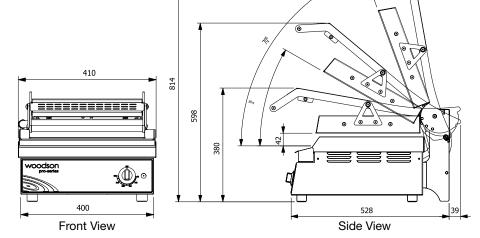

## **SPECIFICATIONS**

kW 2.2 Amps 10
Width 410 Depth 630
Height (open) 814 Height (Closed) 331
Weight 22kg

Dealer: