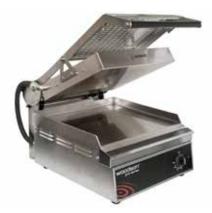

## Single Plate Contact Toaster

The Pro-Series contact toasters are equipped with a host of features that improve performance, functionality and ease of cleaning.

Used in quick service restaurants around the globe, these are the true professionals' choice.

- Single piece stainless steel plate and protective upstand
- Single top plate (350 x 350mm) and one large bottom plate (400 x 360mm)
- Excellent heat distribution across entire cooking surface
- Smooth internal corners for easy cleaning
- · Large removable grease tray
- Easily removable protective heat shields for increased operational safety – dishwasher safe
- Simple to use manually adjustable thermostat and temperature control
- The top-plate is assisted by gas struts to enable effortless and safe lifting operation and ensures gentle pressure for optimal toasting
- Design of lifting mechanism ensures the plate will not fall down and cause burns to operators
- Drip-proof ventilation grills on rear and side of unit

W.GPC350

Protective heat shield and rigid handle

Control panel