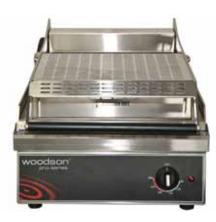

## Single Plate Contact Toaster

The Pro-Series contact toasters are equipped with a host of features that improve performance, functionality and ease of cleaning.

Used in quick service restaurants around the globe, these are the true professionals' choice.

- Single piece stainless steel plate and protective upstand
- Single top plate (350 x 350mm) and one large bottom plate (400 x 360mm)
- Excellent heat distribution across entire cooking surface
- Smooth internal corners for easy cleaning
- · Large removable grease tray
- Easily removable protective heat shields for increased operational safety – dishwasher safe
- Simple to use manually adjustable thermostat and temperature control
- The top-plate is assisted by gas struts to enable effortless and safe lifting operation and ensures gentle pressure for optimal toasting
- Design of lifting mechanism ensures the plate will not fall down and cause burns to operators
- Drip-proof ventilation grills on rear and side of unit