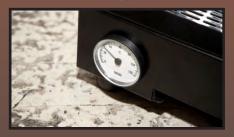

### **FEATURES & BENEFITS**

- Degree Toughened glass & sliding doors to front and rear as well as toughened glass side panels
- Black powder-coat finish
- <u>Removable stainless steel</u> crumb tray
- Thermostat controls
- Illuminated front lightbox display
- Fully illuminated interior for improved product display
- Supplied with 4 tilting chrome wire racks
- □ Cleanable stainless steel element guard for added safety and aesthetics
- Visible temperature gauge
- Humidity tray provided to maintain product quality
- □ Supplied with 10 Amp plug & lead

# FOOD WARMERS

Easily removable display racks

Visible temperature gauge