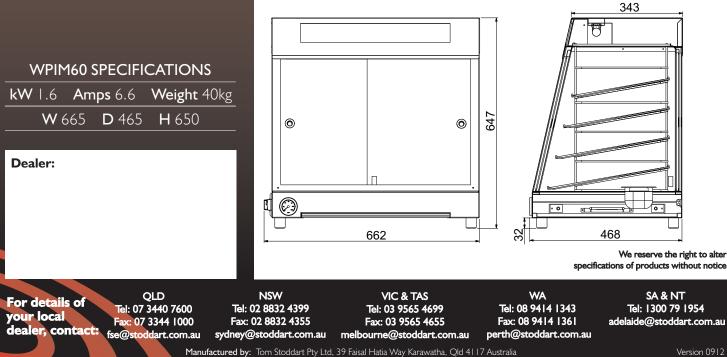

### **FEATURES & BENEFITS**

- Degree Toughened glass & sliding doors to front and rear as well as toughened glass side panels
- Black powder-coat finish
- <u>Removable stainless steel</u> crumb tray
- Thermostat controls
- Illuminated front lightbox display
- Fully illuminated interior for improved product display
- Supplied with 4 tilting chrome wire racks
- □ Cleanable stainless steel element guard for added safety and aesthetics
- Visible temperature gauge
- Humidity tray provided to maintain product quality
- □ Supplied with 10 Amp plug & lead

# FOOD WARMERS

Easily removable display racks

Visible temperature gauge

## W.PIM60