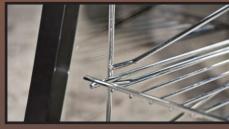

### **FEATURES & BENEFITS**

- Degree Toughened glass & sliding doors to front and rear as well as toughened glass side panels
- Black powder-coat finish
- <u>Removable stainless steel</u> crumb tray
- Thermostat controls
- Illuminated front lightbox display
- Fully illuminated interior for improved product display
- Supplied with 4 tilting chrome wire racks
- □ Cleanable stainless steel element guard for added safety and aesthetics
- Visible temperature gauge
- Humidity tray provided to maintain product quality
- □ Supplied with 10 Amp plug & lead

# FOOD WARMERS

Easily removable display racks

Visible temperature gauge