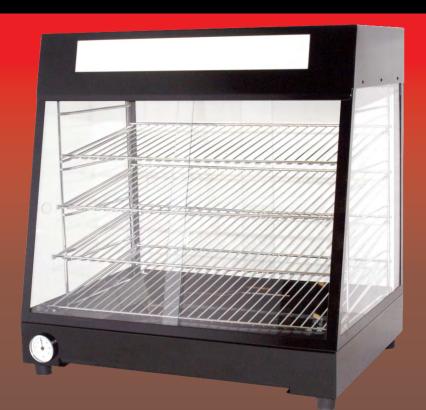

#### **APPLICATIONS**

Displays and maintains food (pies, sausage rolls, pastries etc) at serving temperature

### CAPACITY GUIDE

Holds approximately 60 to 80 pies

### **FEATURES & BENEFITS**

- Degree Toughened glass & sliding doors to front and rear as well as toughened glass side panels
- Black powder-coat finish
- <u>Removable stainless steel</u> crumb tray
- Thermostat controls
- Illuminated front lightbox display
- Fully illuminated interior for improved product display
- Supplied with 4 tilting chrome wire racks
- □ Cleanable stainless steel element guard for added safety and aesthetics
- Visible temperature gauge
- Humidity tray provided to maintain product quality
- □ Supplied with 10 Amp plug & lead