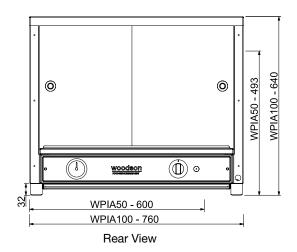

### W.PIA50

**kW** 1.25 **Amps** 5.2 **Weight** 24kg **Width** 595 **Depth** 350 **Height** 495

**W.PIA100** 

**kW** 1.25 **Amps** 5.2 **Weight** 37kg **Width** 755 **Depth** 350 **Height** 645

Side View