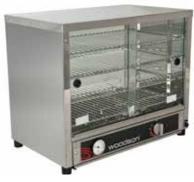

## **Food Warmers**

Woodson pie/food displays ensure pre-cooked food is held at a proper serving temperature whilst being displayed to enhance optimum sales.

Toughened glass sliding doors

Easily removable display racks

### **FEATURES & BENEFITS**

- Toughened glass sliding doors
- Double skin stainless steel cabinet
- Removable stainless steel crumb tray
- Thermostat control
- Supplied with 10 Amp plug & lead
- Removable chrome wire racks

W.PIA50

### W.PIA50

**kW** 1.25 **Amps** 5.2 **Weight** 24kg **Width** 595 **Depth** 350 **Height** 495

**W.PIA100** 

**kW** 1.25 **Amps** 5.2 **Weight** 37kg **Width** 755 **Depth** 350 **Height** 645

Side View