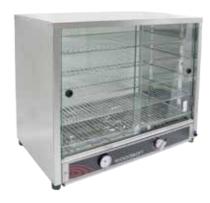

## **Food Warmers**

Woodson pie/food displays ensure pre-cooked food is held at a proper serving temperature whilst being displayed to enhance optimum sales.

Toughened glass sliding doors

Easily removable display racks

### **FEATURES & BENEFITS**

- Toughened glass sliding doors
- Double skin stainless steel cabinet
- Removable stainless steel crumb tray
- Thermostat control
- Supplied with 10 Amp plug & lead
- Removable chrome wire racks

# **W.PIA100**

### W.PIA50

**kW** 1.25 **Amps** 5.2 **Weight** 24kg **Width** 595 **Depth** 350 **Height** 495

**W.PIA100** 

**kW** 1.25 **Amps** 5.2 **Weight** 37kg **Width** 755 **Depth** 350 **Height** 645

Side View