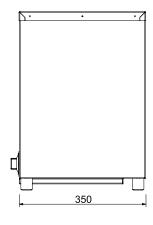

### W.PIA50

**kW** 1.25 **Amps** 5.2 **Weight** 24kg **Width** 595 **Depth** 350 **Height** 495

**W.PIA100** 

**kW** 1.25 **Amps** 5.2 **Weight** 37kg **Width** 755 **Depth** 350 **Height** 645

Side View