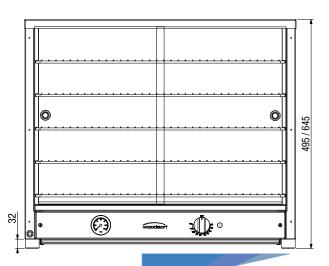

## **Product Information:**

- Toughened glass front panel with toughened glass sliding rear doors
- Double skinned stainless steel cabinet
- Removable chrome wire racks
- Removable stainless steel crumb tray
- Mechanical thermostat control with temperature gauge
- Designed to hold product between 70°C 80°C.
   Product must be heated above 65°C prior to display
- W.PIA50 supplied with 4 shelves
- W.PIA100 supplied with 5 shelves
- W.PIA50G / W.PIA100G Sliding glass doors front and rear

## **Specifications:**

 Model
 W.PIA50

 Height
 495mm

 Width
 595mm

 Depth
 350mm

 Power
 1.25kW

10A Plug & lead fitted

\*Capacity 50 Pies

 Model
 W.PIA100

 Height
 645mm

 Width
 755mm

 Depth
 350mm

 Power
 1.25kW

10A Plug & lead fitted

\*Capacity 100 Pies

\*Capacity is indicative only. Depends on size of product used Due to continuous product research and development, the information contained herein is subject to change without notice.