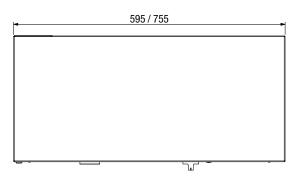

## **Specifications:**

 Model
 W.PIA50

 Height
 495mm

 Width
 595mm

 Depth
 350mm

 Power
 1.25kW

10A Plug & lead fitted

\*Capacity 50 Pies

 Model
 W.PIA100

 Height
 645mm

 Width
 755mm

 Depth
 350mm

 Power
 1.25kW

10A Plug & lead fitted

\*Capacity 100 Pies

\*Capacity is indicative only. Depends on size of product used Due to continuous product research and development, the information contained herein is subject to change without notice.