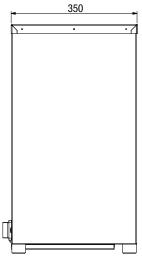

## **Specifications:**

 Model
 W.PIA50

 Height
 495mm

 Width
 595mm

 Depth
 350mm

 Power
 1.25kW

10A Plug & lead fitted

\*Capacity 50 Pies

 Model
 W.PIA100

 Height
 645mm

 Width
 755mm

 Depth
 350mm

 Power
 1.25kW

10A Plug & lead fitted

\*Capacity 100 Pies

\*Capacity is indicative only. Depends on size of product used Due to continuous product research and development, the information contained herein is subject to change without notice.