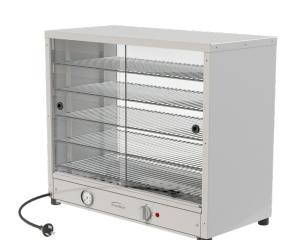

## **Product Information:**

- Toughened glass front panel with toughened glass sliding rear doors
- Double skinned stainless steel cabinet
- Removable chrome wire racks
- Removable stainless steel crumb tray
- Mechanical thermostat control with temperature gauge
- Designed to hold product between 70°C 80°C.
   Product must be heated above 65°C prior to display
- W.PIA50 supplied with 4 shelves
- W.PIA100 supplied with 5 shelves
- W.PIA50G / W.PIA100G Sliding glass doors front and rear