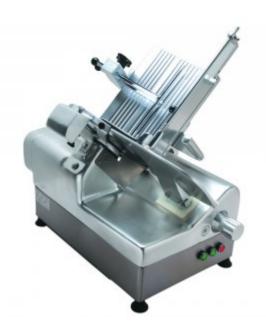

## Automatic Deli Slicer - AMS320B-Automatic

Aluminum - magnesium cast alloy casting Polished and anodized surface Sleek design, no sharp edges, and corners, easy to clean

Image is for illustrative purposes only © F.E.D.

## **DESCRIPTION**

Aluminum - magnesium cast alloy casting
Polished and anodized surface
Sleek design, no sharp edges, and corners, easy to clean
Assembly and disassembly blade cover with security protection
Metal on and off switch
Assembly and disassembly carrier with security protection
The machine complying with CE standard
Gear drive
812mmW×642D×880H; 87.24kg
230V; 370W; 10A outlet required