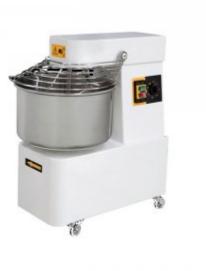

# **SPIRAL MIXERS - SFM10**

Speed: Bowl 10RPM, Spiral arm 100RPM Italian made Hygenic stainless steel body Stainless steel bowl hooks & shaft Lift up safety guard Castors Simple to use controls Timer

Image is for illustrative purposes only © F.E.D.

#### Features:

Speed: Bowl 10RPM, Spiral arm 100RPM Italian made Hygenic stainless steel body Stainless steel bowl hooks & shaft Lift up safety guard Castors Simple to use controls Timer