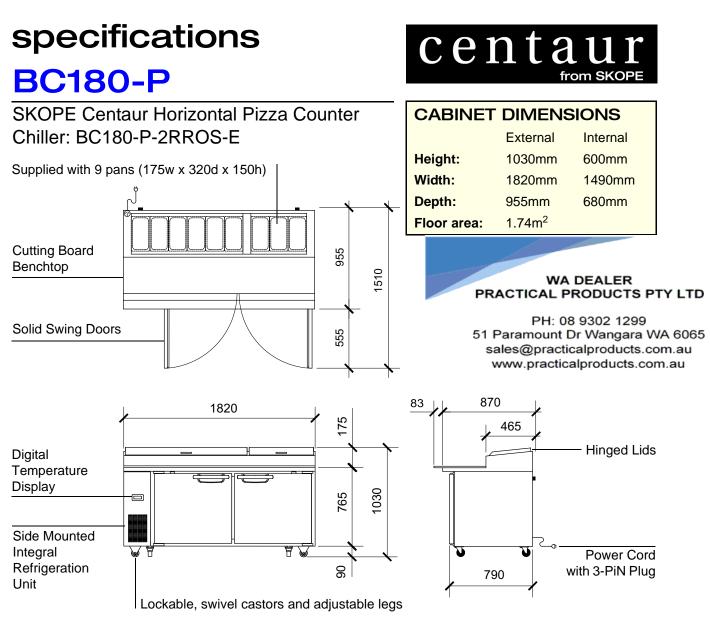

Copyright © 2008 SKOPE Industries Limited

| CABINET SPECIFICATIONS      |                                                                 |
|-----------------------------|-----------------------------------------------------------------|
| Refrigeration system:       | Electronic controlled, side mounted integral refrigeration unit |
| Refrigerant:                | R134a / 370g                                                    |
| Nominal capacity:           | 430 Watts                                                       |
| Cabinet internal volume:    | 597 litres                                                      |
| Insulation:                 | 60mm thick, high density cyclo-isopentane polyurethane foam     |
| Operating temperature:      | 0°C to +5°C up to 30°C ambient