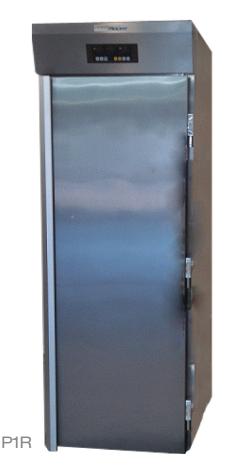

## P1R, P2R Rack Prover

#### **Product Features**

- Full stainless steel construction internal and external
- Swing door fitted as standard
- Easy to use electronic panel
- Fitted with floor as standard
- Accommodates 750mm x 525mm racks
- Humidity adjustable up to 100%
- Temperature adjustable up to 40°C