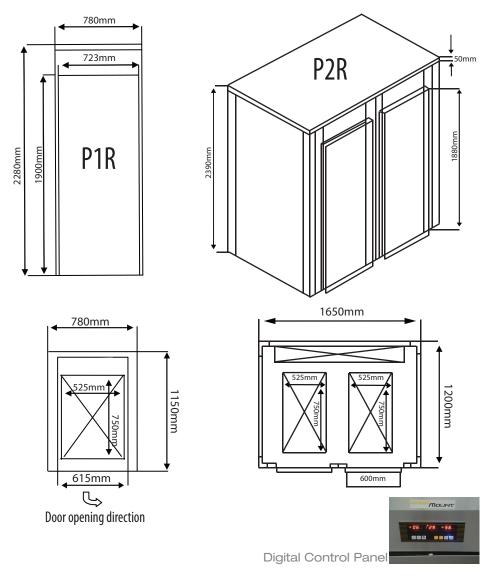

## P1R, P2R Rack Prover

## P1R, P2R Rack Prover

ModelWidthDepthHeightElectrical RequirementsCapacityP23780mm1150mm2280mm240V, 1P+N+E, 50Hz, 15amp1 rackP2R1860mm1200mm2390mm400-415V, 3P+N+E, 50Hz, 20amp2 racks

#### Additional Technical Information

Dimensions EXCLUDE all protrusions - door handles, drain exits etc... Minimum Ceiling Height required - 2850mm Units require the following:

Drain Outlet 1/2" BSP Inlet