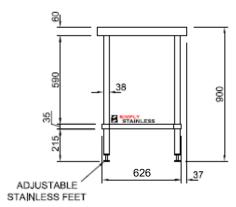

FRONT ELEVATION

| 01.9 | WORK (ISLAND) BENCH |                        |
|------|---------------------|------------------------|
|      | Product Code        | Dimensions             |
|      | 01.9.1200           | 1200mm x 900mm x 900mm |
|      | 01.9.1500           | 1500mm x 900mm x 900mm |
|      | 01.9.1800           | 1800mm x 900mm x 900mm |
|      | 01.9.2100           | 2100mm x 900mm x 900mm |
|      | 01.9.2400           | 2400mm x 900mm x 900mm |