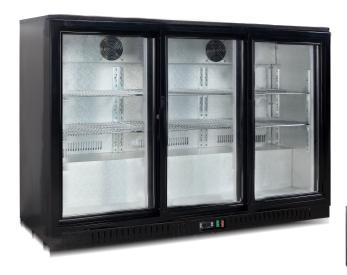

## **Under Bench three sliding door Bar Cooler LG-330SC**

**LG-330SC** 

Under Bench three sliding door Bar Cooler LG-330SC

Suitable for under bench use

## **Product description**

Under Bench three sliding door Bar Cooler LG-330SC PROFESSIONAL BAR COOLERS

THE LARGEST RANGE IN AUSTRALASIA

Suitable for under bench use

- two levels of shelving plus floor
- digital temp. control & read-out
- Zanussi compressors
- 2 to 8°C Ambient 32°C & 75% RH
- double glazed doors
- sliding doors
- auto defrost

- light inside
- strong industrial shelving
- fully adjustable shelves
- 100mm wall clearance required for ventilation