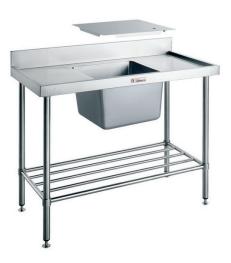

## **Product Information:**

- 1.2mm thick stainless steel
- Fits over Simply Stainless sink benches to convert the sink into a work space (excluding 06.2400 and 06.7.2400 models)
- 20mm Diameter thumb hole for simple removal