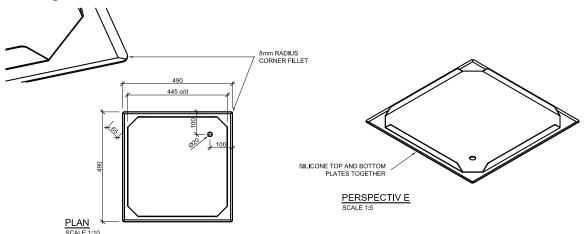

## **General Drawing:**

## **Specifications:**

**SS20.SBC** 490mm x 490mm x 30mm