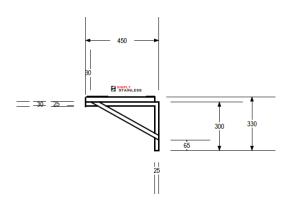

| 28 | MICROWAVE SHELF |               |
|----|-----------------|---------------|
|    | Product Code    | Dimensions    |
|    | 28.MW.0450      | 450mm x 600mm |
|    | 28.MW.0580      | 580mm x 600mm |