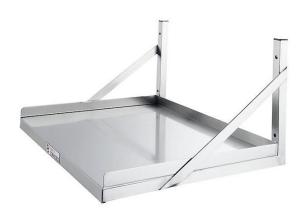

| 28 | MICROWAVE SHELF |               |
|----|-----------------|---------------|
|    | Product Code    | Dimensions    |
|    | 28.MW.0450      | 450mm x 600mm |
|    | 28.MW.0580      | 580mm x 600mm |