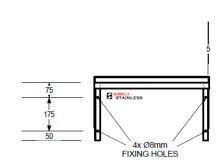

| 28 | MICROWAVE SHELF |               |
|----|-----------------|---------------|
|    | Product Code    | Dimensions    |
|    | 28.MW.0450      | 450mm x 600mm |
|    | 28.MW.0580      | 580mm x 600mm |