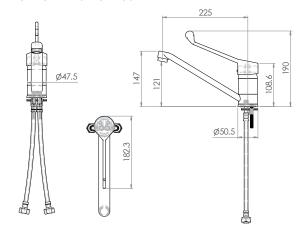

### **FEATURES & BENEFITS:**

- Stainless steel construction
- Lever handle for hands free operation
- Includes flexi hoses 1/2" FI BSP
- Recommended working pressure 500kPa
- Maximum operating temperature 80°
- Available in WELS 4 Star 7.5LPM or WELS 6 Star 4.5LPM