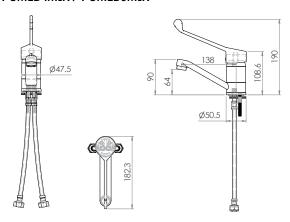

### **FEATURES & BENEFITS:**

- Stainless steel construction
- Lever handle for hands free operation
- Includes flexi hoses 1/2" FI BSP
- Recommended working pressure 500kPa
- Maximum operating temperature 80°
- Available in WELS 4 Star 7.5LPM or WELS 6 Star 4.5LPM

# T-3MLB4MIX / T-3MLB6MIX

# T-3MLS4MIX / T-3MLS6MIX