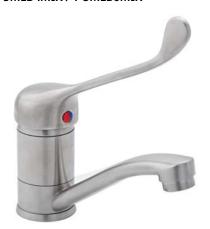

#### PRODUCT CODE:

T-3MLB4MIX (4 star)
T-3MLB6MIX (6 star)
T-3MLS4MIX (4 star)
T-3MLS6MIX (6 star)

The 3monkeez® range of tapware is perfectly suited for commercial kitchens, schools, canteens, bars, cafés, food processing facilities or any other commercial setting. The range includes Pre-Rinse Units, Mixers, Hot Wash Reels, Sensor Taps, Bubblers, Pillar, Bib Taps and more.

### **FEATURES & BENEFITS:**

- Stainless steel construction
- Lever handle for hands free operation
- Includes flexi hoses 1/2" FI BSP
- Recommended working pressure 500kPa
- Maximum operating temperature 80°
- Available in WELS 4 Star 7.5LPM or WELS 6 Star 4.5LPM