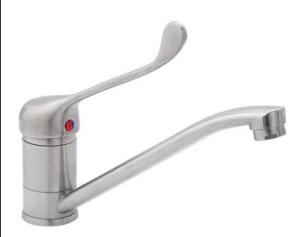

#### PRODUCT CODE:

T-3MLB4MIX (4 star)
T-3MLB6MIX (6 star)
T-3MLS4MIX (4 star)
T-3MLS6MIX (6 star)

The 3monkeez® range of tapware is perfectly suited for commercial kitchens, schools, canteens, bars, cafés, food processing facilities or any other commercial setting. The range includes Pre-Rinse Units, Mixers, Hot Wash Reels, Sensor Taps, Bubblers, Pillar, Bib Taps and more.

### **FEATURES & BENEFITS:**

- Stainless steel construction
- Lever handle for hands free operation
- Includes flexi hoses 1/2" FI BSP
- Recommended working pressure 500kPa
- Maximum operating temperature 80°
- Available in WELS 4 Star 7.5LPM or WELS 6 Star 4.5LPM