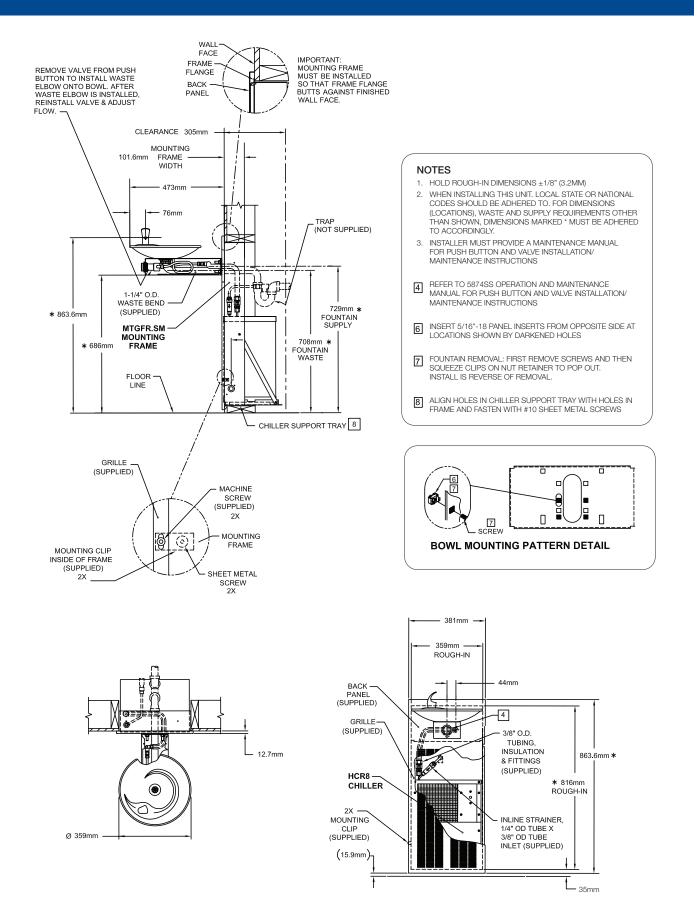

#### **Drinking Fountain**

- Polished chrome-plated brass bubbler & push button
- Satin finish waste strainer •
- Vandal-resistant bottom plate
- Special mounting plate
- Brushed Finish 18 gauge Type • 304 Stainless Steel
- Removable lower panel for easy installation

#### Chiller

- Provides up to 30l/hour of mains pressure chilled water.
- · Stainless steel storage tank and pipework
- Louvered front ventilation panel
- · Easy access for maintenance
- Environmentally friendly R134A refrigerant
- Optional carbon filter available

#### **Drinking Fountain**

| Inlet Connection              | 1/2" BSP Female        |
|-------------------------------|------------------------|
| Minimum Supply Line Size      | 1/2"                   |
| Working Pressure Range        | 200 - 500 kPa          |
| Waste Water Outlet Connection | 1-1/2" BSP (40mm) Male |

#### Chiller

| Flow Rate        | 30 lph                         |
|------------------|--------------------------------|
| Refrigerant      | R134A                          |
| Power Supply     | 240V/50Hz                      |
| Power Connection | 3 pin 7.5A Plug with 1.8m lead |
| Dimensions       | 437H x 338W x 261D             |