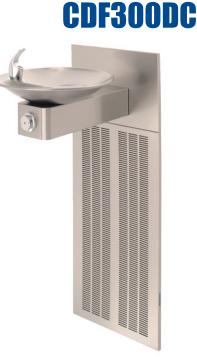

# **Barrier Free Wall Mounted Drinking Fountain with Chiller**

A sophisticated stainless steel barrier-free drinking fountain, with stylish sculpted round bowl and under counter chiller unit. With a one-piece matching brushed finish back panel and vandal resistant bottom plate. Bubbler and push button are polished chrome-plated brass. Waste strainer has a satin finish.

#### **Drinking Fountain**

- Polished chrome-plated brass bubbler & push button
- Satin finish waste strainer •
- Vandal-resistant bottom plate
- Special mounting plate
- Brushed Finish 18 gauge Type • 304 Stainless Steel
- Removable lower panel for easy installation

#### Chiller

- Provides up to 30l/hour of mains pressure chilled water.
- · Stainless steel storage tank and pipework
- Louvered front ventilation panel
- · Easy access for maintenance
- Environmentally friendly R134A refrigerant
- Optional carbon filter available

## **Product Code**

CDF300DC Wall Mounted Round Bowl Barrier Free Drinking Fountain with Chiller