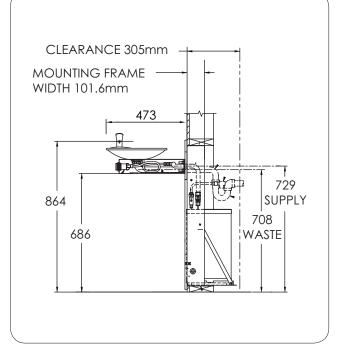

### **Technical Information**

#### **Drinking Fountain**

| Inlet Connection              | 1/2" BSP Female        |
|-------------------------------|------------------------|
| Minimum Supply Line Size      | 1/2"                   |
| Working Pressure Range        | 200 - 500 kPa          |
| Waste Water Outlet Connection | 1-1/2" BSP (40mm) Male |

#### Chiller

| Flow Rate        | 30 lph                         |
|------------------|--------------------------------|
| Refrigerant      | R134A                          |
| Power Supply     | 240V/50Hz                      |
| Power Connection | 3 pin 7.5A Plug with 1.8m lead |
| Dimensions       | 437H x 338W x 261D             |