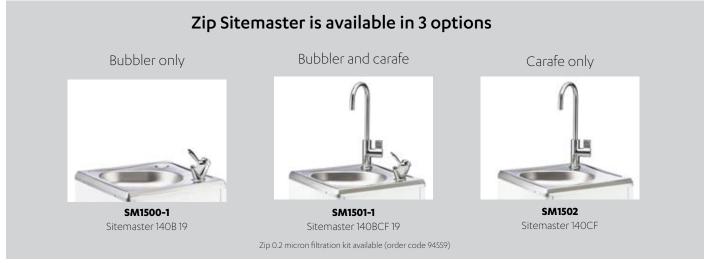

ing water and hygiene are essential.

Zip Sitemaster Heavy-Duty Carafe will keep up with the demands of busy locations, enabling people to refill water bottles with a sanitary and safe heavy-duty carafe, featuring a self returning (spring loaded) lever.

**Zip Sitemaster has an IP23 rating for OH&S compliance** for effective protection against water spray penetration, intrusions or manual contact with internal parts.

## **Zip Sitemaster features**

- Chilled water up to 140 glasses per hour (200ml glasses)
- Large stainless steel 3.5 litre storage tank
- Internal 500kPA pressure limiting valve
- White powder-coated steel case with stainless steel bowl
- Plumbed to waste
- Heavy-duty adjustable feet
- Removable condenser cover for cleaning
- Optional internal mechanical leak detector