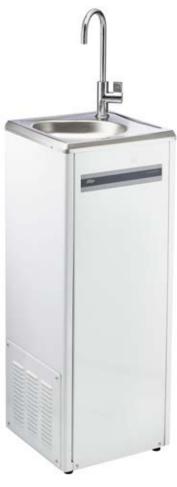

## IP23 Upright heavy-duty water cooler for bottle/carafe filling

Designed for the industrial sector such as factories and building sites, the Zip Sitemaster water cooler is now available with a heavy-duty carafe, a perfect fit for site sheds and locations where clean cool drinking water and hygiene are essential.

Zip Sitemaster Heavy-Duty Carafe will keep up with the demands of busy locations, enabling people to refill water bottles with a sanitary and safe heavy-duty carafe, featuring a self returning (spring loaded) lever.

**Zip Sitemaster has an IP23 rating for OH&S compliance** for effective protection against water spray penetration, intrusions or manual contact with internal parts.

## **Zip Sitemaster features**

- Chilled water up to 140 glasses per hour (200ml glasses)
- Large stainless steel 3.5 litre storage tank
- Internal 500kPA pressure limiting valve
- White powder-coated steel case with stainless steel bowl
- Plumbed to waste
- Heavy-duty adjustable feet
- Removable condenser cover for cleaning
- Optional internal mechanical leak detector