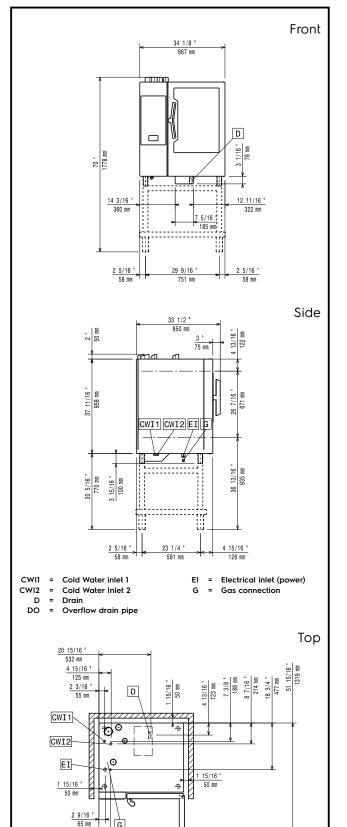

#### Construction

- Double thermo-glazed door with open frame construction, for cool outside door panel. Swing hinged easy-release inner glass on door for easy cleaning.
- Human centered design with 4-star certification for ergonomics and usability.
- Wing-shaped handle with ergonomic design and hands-free opening with the elbow, making managing trays simpler (Registered Design at EPO).
- Seamless hygienic internal chamber with all rounded corners for easy cleaning.
- 304 AISI stainless steel construction throughout.
- Front access to control board for easy service.
- IPX 5 spray water protection certification for easy cleaning.
- Supplied with n.1 tray rack 1/1 GN, 67 mm pitch.