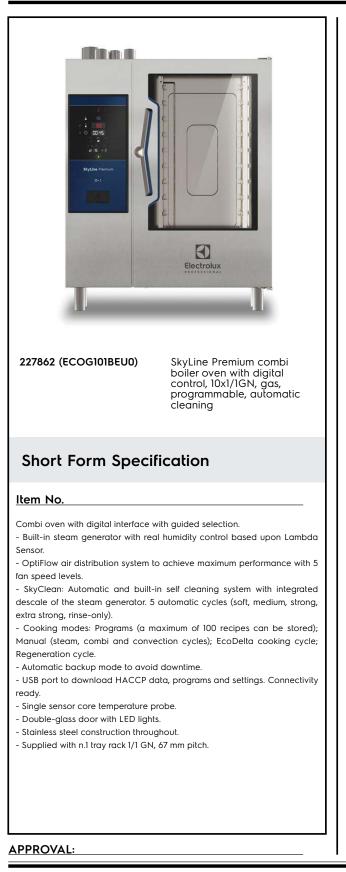

Natural Gas Combi Oven 10GN1

SkyLine Premiu

SkyLine Premium Natural Gas Combi Oven 10GN1/1

#### Main Features

- Digital interface with LED backlight buttons with guided selection.
- Built-in steam generator for highly precise humidity and temperature control according to the chosen settings.
- Real humidity control based upon Lambda Sensor to automatically recognize quantity and size of food for consistent quality results.
- Dry, hot convection cycle (25 °C 300 °C): ideal for low humidity cooking.
- Combination cycle (25 °C 300 °C): combining convected heat and steam to obtain humidity controlled cooking environment, accelerating the cooking process and reducing weight loss.
- Low temperature Steam cycle (25 °C 99 °C): ideal for sous-vide, re-thermalization and delicate cooking. Steam cycle (100 °C): seafood and vegetables. High temperature steam (25 °C - 130 ° C).
- EcoDelta cooking: cooking with food probe maintaining preset temperature difference between the core of the food and the cooking chamber.
- Pre-set program for Regeneration, ideal for banqueting on plate or rethermalizing on tray.
- Programs mode: a maximum of 100 recipes can be stored in the oven's memory, to recreate the exact same recipe at any time. 4-step cooking programs also available.
- OptiFlow air distribution system to achieve maximum performance in cooking eveness and temperature control thanks to a special design of the cooking chamber combined with high precision variable speed fan and venting valve.
- Fan with 5 speed levels from 300 to 1500 RPM and reverse rotation for optimal evenness. Fan stops in less than 5 seconds when door is opened.
- Single sensor core temperature probe included.
- Automatic fast cool down and pre-heat function.
- Reduced power function for customized slow cooking cycles.
- SkyClean: Automatic and built-in self cleaning system with integrated descale of the steam generator. 5 automatic cycles (soft, medium, strong, extra strong, rinse-only).
- 3 different chemical options available: solid (phosphate-free), liquid (requires optional accessory), enzymatic.
- GreaseOut: predisposed for integrated grease drain and collection for safer operation (dedicated base as optional accessory).
- USB port to download HACCP data, share cooking programs and configurations. USB port also allows to plug-in sous-vide probe (optional accessory).
- Connectivity ready for real time access to connected appliances from remote and HACCP monitoring (requires optional accessory).
- Back-up mode with self-diagnosis is automatically activated if a failure occurs to avoid downtime.
- [NOT TRANSLATED]

#### Construction

- Double thermo-glazed door with open frame construction, for cool outside door panel. Swing hinged easy-release inner glass on door for easy cleaning.
- Human centered design with 4-star certification for ergonomics and usability.
- Wing-shaped handle with ergonomic design and hands-free opening with the elbow, making managing trays simpler (Registered Design at EPO).
- Seamless hygienic internal chamber with all rounded corners for easy cleaning.
- 304 AISI stainless steel construction throughout.
- Front access to control board for easy service.
- IPX 5 spray water protection certification for easy cleaning.
- Supplied with n.1 tray rack 1/1 GN, 67 mm pitch.