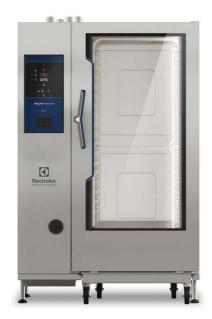

## SkyLine Premium Natural Gas Combi Oven 20GN2/1

227865 (ECOG202BEU0)

SkyLine Premium combi boiler oven with digital control, 20x2/1GN, gas, programmable, automatic cleaning

# SkyLine Premium Natural Gas Combi Oven 20GN2/1