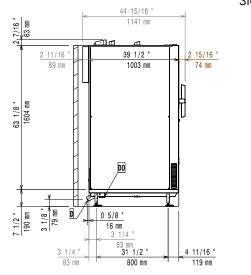

| PNC 925008 □  |



PH: 08 9302 1299 51 Paramount Dr Wangara WA 6065 sales@practicalproducts.com.au www.practicalproducts.com.au



ovens - 4 kinds of smoker wood chips

are available on request

SkyLine Premium Natural Gas Combi Oven 20GN2/1



### **SkyLine Premium** Natural Gas Combi Oven 20GN2/1





CWII Cold Water inlet 1 CWI2 Cold Water Inlet 2 D Drain

DO

Overflow drain pipe

ΕI Electrical inlet (power) Gas connection



### **Electric**

Supply voltage:

227865 (ECOG202BEU0) 230-240 V/1 ph/50 Hz

Electrical power, default: 2.5 kW Electrical power max.: 2.5 kW

Circuit breaker required

### Gas

Gas Power: 108.6 kW Standard gas delivery: Natural Gas G20

ISO 7/1 gas connection

diameter: LPG:

Total thermal load: 402275 BTU (108.6 kW)

1" MNPT

#### Water:

Water inlet "FCW" connection: 3/4" Pressure, bar min/max: 1-4.5 bar Drain "D": 50mm

Max inlet water supply

temperature: 30 °C Chlorides: <17 ppm Conductivity:  $0 \mu S/cm$ 

Electrolux recommends the use of treated water, based on

testing of specific water conditions.

Please refer to user manual for detailed water qualit