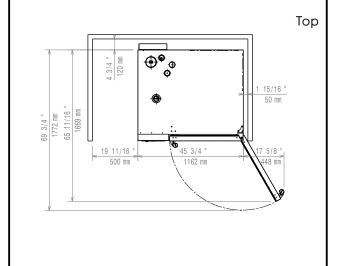

| PNC 925008 □  |



PH: 08 9302 1299 51 Paramount Dr Wangara WA 6065 sales@practicalproducts.com.au www.practicalproducts.com.au



ovens - 4 kinds of smoker wood chips

are available on request

SkyLine Premium Natural Gas Combi Oven 20GN2/1



### **SkyLine Premium** Natural Gas Combi Oven 20GN2/1





CWII Cold Water inlet 1 CWI2 Cold Water Inlet 2 D Drain

DO

Overflow drain pipe

ΕI Electrical inlet (power) Gas connection



### **Electric**

Supply voltage:

227865 (ECOG202BEU0) 230-240 V/1 ph/50 Hz

Electrical power, default: 2.5 kW Electrical power max.: 2.5 kW

Circuit breaker required

### Gas

Gas Power: 108.6 kW Standard gas delivery: Natural Gas G20

ISO 7/1 gas connection

diameter: LPG:

Total thermal load: 402275 BTU (108.6 kW)

1" MNPT

#### Water:

Water inlet "FCW" connection: 3/4" Pressure, bar min/max: 1-4.5 bar Drain "D": 50mm

Max inlet water supply

temperature: 30 °C Chlorides: <17 ppm Conductivity:  $0 \mu S/cm$ 

Electrolux recommends the use of treated water, based on

testing of specific water conditions.

Please refer to user manual for detailed water quality information.

#### Installation:

Clearance: 5 cm rear and Clearance:

right hand sides.

Suggested clearance for service acce