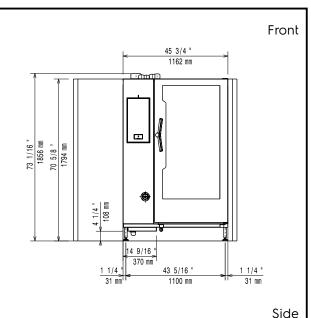

| PNC 925008 □  |



PH: 08 9302 1299 51 Paramount Dr Wangara WA 6065 sales@practicalproducts.com.au www.practicalproducts.com.au



ovens - 4 kinds of smoker wood chips

are available on request

SkyLine Premium Natural Gas Combi Oven 20GN2/1



### **SkyLine Premium** Natural Gas Combi Oven 20GN2/1





CWII Cold Water inlet 1 CWI2 Cold Water Inlet 2 D Drain

DO

Overflow drain pipe

ΕI Electrical inlet (power) Gas connection



### **Electric**

Supply voltage:

227865 (ECOG202BEU0) 230-240 V/1 ph/50 Hz

Electrical power, default: 2.5 kW Electrical power max.: 2.5 kW

Circuit breaker required

### Gas

Gas Power: 108.6 kW Standard gas delivery: Natural Gas G20

ISO 7/1 gas connection

diameter: LPG:

Total thermal load: 402275 BTU (108.6 kW)

1" MNPT

#### Water:

Water inlet "FCW" connection: 3/4" Pressure, bar min/max: 1-4.5 bar Drain "D": 50mm

Max inlet water supply

temperature: 30 °C Chlorides: <17 ppm Conductivity:  $0 \mu S/cm$ 

Electrolux recommends the use of treated water, based on

testing of specific water conditions.

Please refer to user manual for detailed water qual