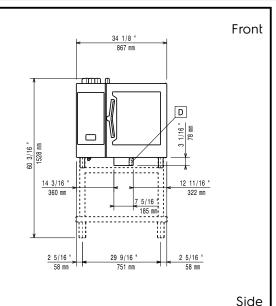

Installation:

Clearance:

Clearance: 5 cm rear and

right hand sides.

Suggested clearance for

50 cm left hand side. service access:

Capacity:

GN: 6 - 1/1 Gastronorm

Max load capacity: 30 kg

**Key Information:** 

Door hinges: Right Side 867 mm External dimensions, Width: External dimensions, Height: 808 mm External dimensions, Depth: 775 mm Weight: 140.5 kg Net weight: 140.5 kg Shipping weight: 155.5 kg Shipping volume: 0.84 m<sup>3</sup>