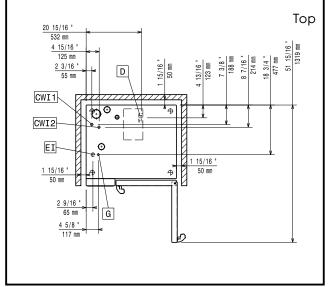

PH: 08 9302 1299 51 Paramount Dr Wangara WA 6065 sales@practicalproducts.com.au www.practicalproducts.com.au

SkyLine PremiumS Natural Gas Combi Oven 6GN1/1, Green Version

NATURAL GAS

CWII Cold Water inlet 1 CWI2 Cold Water Inlet 2

Electrical inlet (power) Gas connection

D Drain

Overflow drain pipe DO