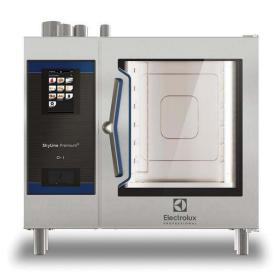

229780 (ECOG61T3U0)

SkyLine PremiumS combi boiler oven with touch screen control, 6x1/1GN, gas, 3 cooking modes (automatic, recipe program, manual), automatic cleaning, Green Version with 3-glass door

### Item No.

Combi oven with high resolution full touch screen interface, multilanguage

- Built-in steam generator with real humidity control based upon Lambda Sensor
- OptiFlow air distribution system to achieve maximum performance with 7 fan speed levels
- SkyClean: Automatic and built-in self cleaning system with integrated descale of the steam generator. 5 automatic cycles (soft, medium, strong, extra strong, rinseonly) and green functions to save energy, water, detergent and rinse aid
- Cooking modes: Automatic (9 food families with 100+ different pre-installed variants); Programs (a maximum of 1000 recipes can be stored and organized in 16 different categories); Manual (steam, combi and convection cycles); Specialistic Cycles (regeneration, Low Temperature Cooking, proving, EcoDelta, Sous-Vide, Static-Combi, Pasteurization of pasta, dehydration, Food Safe Control and Advanced Food Safe Control)
- Special functions: MultiTimer cooking, Plan-n-Save to cut running costs, Make-it-Mine to customize interface, SkyHub to customize homepage, agenda MyPlanner, SkyDuo connection to SkyLine ChillerS, automatic backup mode to avoid downtime
- USB port to download HACCP data, programs and settings. Connectivity ready
- 6-point multi sensor core temperature probe
- Triple-glass door with double LED lights line
- Stainless steel construction throughout
- Supplied with n.1 tray rack 1/1GN, 67mm pitch