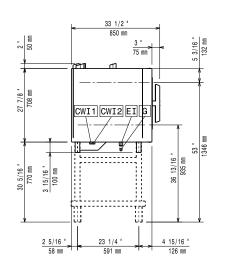

PH: 08 9302 1299 51 Paramount Dr Wangara WA 6065 sales@practicalproducts.com.au www.practicalproducts.com.au

SkyLine PremiumS Natural Gas Combi Oven 6GN1/1, Green Version

NATURAL GAS

CWII Cold Water inlet 1 CWI2 Cold Water Inlet 2

Electrical inlet (power) Gas connection

D Drain

Overflow drain pipe DO

Max load capacity: 30 kg

**Key Information:** 

Door hinges: Right Side 867 mm External dimensions, Width: External dimensions, Height: 808 mm External dimensions, Depth: 775 mm Weight: 140.5 kg Net weight: 140.5 kg Shipping weight: 155.5 kg Shipping volume: 0.84 m<sup>3</sup>