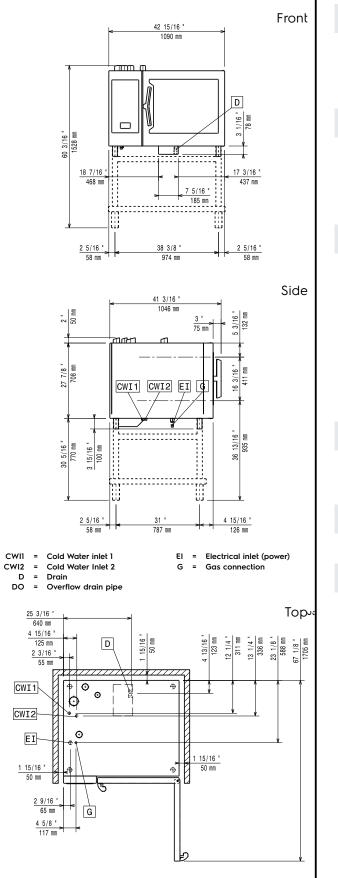

SkyLine PremiumS Natural Gas Combi Oven 6GN2/1, Green Version

SkyLine PremiumS Natural Gas Combi Oven 6GN2/1, Green Version

229781 (ECOG62T3U0) SkyLine PremiumS combi boiler oven with touch screen control, 6x2/1GN, gas, 3 cooking modes (automatic, recipe program, manual), automatic cleaning, Green Version with 3-glass door