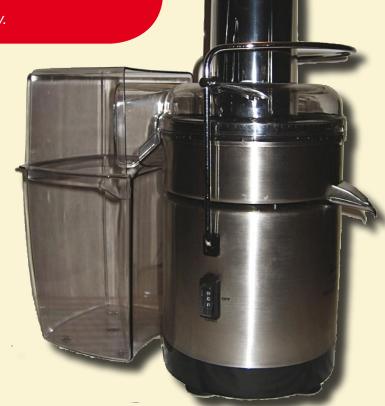

- Top Quality and performance to meet the highest expectations
- A leader in the world markets
  For: Juice Bars, Coffee shops, Yoghurt shops, Malls, Hospitals, Ice-cream shops etc.

A highly qualified and experienced Swiss engineering team have developed the JuiceMaster Model S42.6 in response to the challenge to re-invent juice extractors for the 21st century.

- Stainless steel construction
- Automatic pulp ejection system
- Turbo switch (for cleaning the basket and balancing out possible vibrations)
- Easy to use and clean (throw away plastic bag can be placed in pulp container)
- Simple to assemble
- Unique and highly reliable, air cooled universal motor for continuous use
- Special designed cover and hood on pulp container to prevent clogging
- With additional safety handle lock
- Strong basket with 6 ribs
- 6300 R.P.M. electronically governed speed control to extract the maximum amount of juice
- UL, CSA and CE approved
- 7.5cmø feed chute