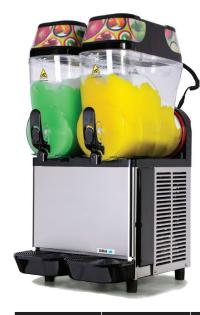

## **GRANITIME** Granita Machines

- ► Enlarged refrigeration capacity.
- ► Highest level of performance in the most challenging environments.
- New push and pull taps preventing product pour issues.
- ► Thorough and continuous product mixing.
- ► 12lt per bowl capacity.
- ► Brushed stainless steel body .
- ► Simple operation.
- ▶ Built strong yet simple to clean.

| CODE        | W x D x Hmm     | KG | POWER REQUIREMENTS | WATTS | CAPACITY       |
|-------------|-----------------|----|--------------------|-------|----------------|
| GRANITIME 1 | 200 x 480 x 820 | 30 | 10amp              | 800   | 1 x 12ltr bowl |
| GRANITIME 2 | 400 x 480 x 820 | 55 | 10amp              | 1000  | 2 x 12ltr bowl |
| GRANITIME 3 | 600 x 480 x 820 | 70 | 10amp              | 1200  | 3 x 12ltr bowl |