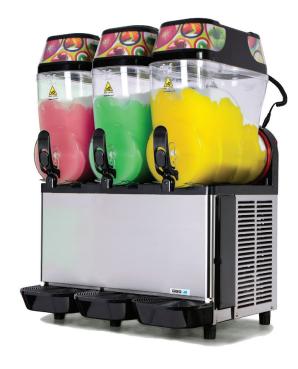

## **GRANITIME** Granita Machines

- ► Enlarged refrigeration capacity.
- ► Highest level of performance in the most challenging environments.
- New push and pull taps preventing product pour issues.
- ► Thorough and continuous product mixing.
- ► 12lt per bowl capacity.
- ► Brushed stainless steel body .
- ► Simple operation.
- ▶ Built strong yet simple to clean.

| CODE        | W x D x Hmm     | KG | POWER REQUIREMENTS | WATTS | CAPACITY       |
|-------------|-----------------|----|--------------------|-------|----------------|
| GRANITIME 1 | 200 x 480 x 820 | 30 | 10amp              | 800   | 1 x 12ltr bowl |
| GRANITIME 2 | 400 x 480 x 820 | 55 | 10amp              | 1000  | 2 x 12ltr bowl |
| GRANITIME 3 | 600 x 480 x 820 | 70 | 10amp              | 1200  | 3 x 12ltr bowl |