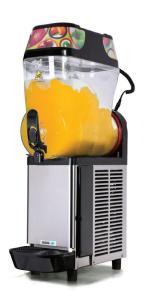

## **GRANITIME** Granita Machines

- ► Enlarged refrigeration capacity.
- ► Highest level of performance in the most challenging environments.
- New push and pull taps preventing product pour issues.
- ► Thorough and continuous product mixing.
- ► 12lt per bowl capacity.
- ► Brushed stainless steel body .
- ► Simple operation.
- ▶ Built strong yet simple to clean.

| CODE        | W x D x Hmm     | KG | POWER REQUIREMENTS | WATTS | CAPACITY       |
|-------------|-----------------|----|--------------------|-------|----------------|
| GRANITIME 1 | 200 x 480 x 820 | 30 | 10amp              | 800   | 1 x 12ltr bowl |
| GRANITIME 2 | 400 x 480 x 820 | 55 | 10amp              | 1000  | 2 x 12ltr bowl |
| GRANITIME 3 | 600 x 480 x 820 | 70 | 10amp              | 1200  | 3 x 12ltr bowl |