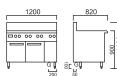

#### CRO-4B3P

Dimensions 900x820x1100high Gas connection (G) 3/4" BSP female Gas output 137mj/hr Nat, 127mj LPG