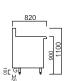

#### CRO-4B

Dimensions 600x820x1100high Gas connection (G) 3/4" BSP female Gas output 98mj/hr Nat & LPG

CRO-6B

Dimensions 900x820x1100high Gas connection (G) 3/4" BSP female Gas output 153mj/hr Nat, 143mj LPG

CRO-8B

Dimensions 1200x820x1100high Gas connection (G) 3/4" BSP female Gas output 189mj/hr Nat, 179mj LPG