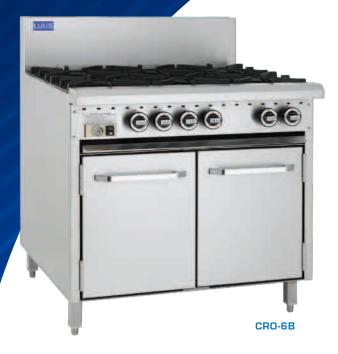

#### CRO-4B

Dimensions 600x820x1100high Gas connection (G) 3/4" BSP female Gas output 98mj/hr Nat & LPG

CRO-6B

Dimensions 900x820x1100high Gas connection (G) 3/4" BSP female Gas output 153mj/hr Nat, 143mj LPG

CRO-8B

Dimensions 1200x820x1100high Gas connection (G) 3/4" BSP female Gas output 189mj/hr Nat, 179mj LPG