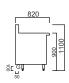

CRO-8B

Dimensions 1200x820x1100high Gas connection (G) 3/4" BSP female Gas output 189mj/hr Nat, 179mj LPG