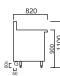

#### CRO-4B

Dimensions 600x820x1100high Gas connection (G) 3/4" BSP female Gas output 98mj/hr Nat & LPG

CRO-6B

Dimensions 900x820x1100high Gas connection (G) 3/4" BSP female Gas output 153mj/hr Nat, 143mj LPG

CRO-8B

Dimensions 1200x820x1100high Gas connection (G) 3/4" BSP female Gas output 189mj/hr Nat, 179mj LPG

#### CRO-2B3P

Dimensions 600x820x1100high Gas connection (G) 3/4" BSP female Gas output 82mj/hr Nat & LPG

#### CRO-4B3P

Dimensions 900x820x1100high Gas connection (G) 3/4" BSP female Gas output 137mj/hr Nat, 127mj LPG

#### CRO-6B3P

Dimensions 1200x820x1100high Gas connection (G) 3/4" BSP female Gas output 173mj/hr Nat, 163mj LPG