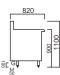

#### CRO-4B

Dimensions 600x820x1100high Gas connection (G) 3/4" BSP female Gas output 98mj/hr Nat & LPG

CRO-6B

Dimensions 900x820x1100high Gas connection (G) 3/4" BSP female Gas output 153mj/hr Nat, 143mj LPG

CRO-8B

Dimensions 1200x820x1100high Gas connection (G) 3/4" BSP female Gas output 189mj/hr Nat, 179mj LPG