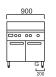

CRO-8B

Dimensions 1200x820x1100high Gas connection (G) 3/4" BSP female Gas output 189mj/hr Nat, 179mj LPG

#### CRO-6B3P

Dimensions 1200x820x1100high Gas connection (G) 3/4" BSP female Gas output 173mj/hr Nat, 163mj LPG

# CRO-6B3C

Dimensions 1200x820x1100high Gas connection (G) 3/4" BSP female Gas output 176mj/hr Nat, 166mj LPG

Note: Other combinations available on request.