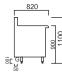

#### CRO-4B

Dimensions 600x820x1100high Gas connection (G) 3/4" BSP female Gas output 98mj/hr Nat & LPG

CRO-6B

Dimensions 900x820x1100high Gas connection (G) 3/4" BSP female Gas output 153mj/hr Nat, 143mj LPG

#### CRO-2B3P

Dimensions 600x820x1100high Gas connection (G) 3/4" BSP female Gas output 82mj/hr Nat & LPG

# CRO-2B3C

Dimensions 600x820x1100high Gas connection (G) 3/4" BSP female Gas output 85mj/hr Nat & LPG