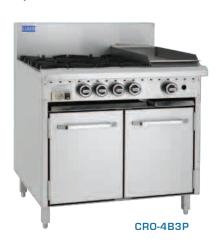

#### CRO-4B3P

Dimensions 900x820x1100high Gas connection (G) 3/4" BSP female Gas output 137mj/hr Nat, 127mj LPG