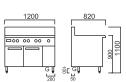

CRO-8B

Dimensions 1200x820x1100high Gas connection (G) 3/4" BSP female Gas output 189mj/hr Nat, 179mj LPG