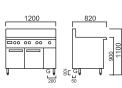

CRO-8B

Dimensions 1200x820x1100high Gas connection (G) 3/4" BSP female Gas output 189mj/hr Nat, 179mj LPG

#### CRO-6B3P

Dimensions 1200x820x1100high Gas connection (G) 3/4" BSP female Gas output 173mj/hr Nat, 163mj LPG

# CRO-6B3C

Dimensions 1200x820x1100high Gas connection (G) 3/4" BSP female Gas output 176mj/hr Nat, 166mj LPG

Note: Other combinations available on request.