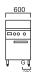

#### CRO-4B

Dimensions 600x820x1100high Gas connection (G) 3/4" BSP female Gas output 98mj/hr Nat & LPG

CRO-6B

Dimensions 900x820x1100high Gas connection (G) 3/4" BSP female Gas output 153mj/hr Nat, 143mj LPG

#### CRO-2B3P

Dimensions 600x820x1100high Gas connection (G) 3/4" BSP female Gas output 82mj/hr Nat & LPG