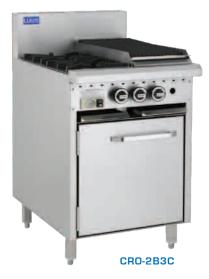

# CRO-2B3C

Dimensions 600x820x1100high Gas connection (G) 3/4" BSP female Gas output 85mj/hr Nat & LPG

#### CRO-4B3C

Dimensions 900x820x1100high Gas connection (G) 3/4" BSP female Gas output 140mj/hr Nat, 130mj LPG

# CRO-6B3C

Dimensions 1200x820x1100high Gas connection (G) 3/4" BSP female Gas output 176mj/hr Nat, 166mj LPG

Note: Other combinations available on request.