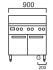

CRO-8B

Dimensions 1200x820x1100high Gas connection (G) 3/4" BSP female Gas output 189mj/hr Nat, 179mj LPG

#### CRO-6B3P

Dimensions 1200x820x1100high Gas connection (G) 3/4" BSP female Gas output 173mj/hr Nat, 163mj LPG

#### CRO-4B3C

Dimensions 900x820x1100high Gas connection (G) 3/4" BSP female Gas output 140mj/hr Nat, 130mj LPG

# CRO-6B3C

Dimensions 1200x820x1100high Gas connection (G) 3/4" BSP female Gas output 176mj/hr Nat, 166mj LPG

Note: Other combinations available on request.