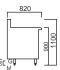

#### CRO-4B

Dimensions 600x820x1100high Gas connection (G) 3/4" BSP female Gas output 98mj/hr Nat & LPG

CRO-6B

Dimensions 900x820x1100high Gas connection (G) 3/4" BSP female Gas output 153mj/hr Nat, 143mj LPG

CRO-8B

Dimensions 1200x820x1100high Gas connection (G) 3/4" BSP female Gas output 189mj/hr Nat, 179mj LPG