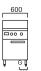

#### CRO-4B

Dimensions 600x820x1100high Gas connection (G) 3/4" BSP female Gas output 98mj/hr Nat & LPG

CRO-6B

Dimensions 900x820x1100high Gas connection (G) 3/4" BSP female Gas output 153mj/hr Nat, 143mj LPG

#### CRO-2B3P

Dimensions 600x820x1100high Gas connection (G) 3/4" BSP female Gas output 82mj/hr Nat & LPG