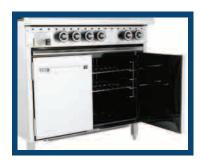

#### Standard Features:

- 900 wide ovens (internal dimensions 750x520x300h) come with a 45mj/hr (35mj/hr LPG) U-shape burner
- 600 wide ovens (internal dimensions 450x520x300h) come with 26mj/hr U-shape burner
- Cast iron open burners are 18 mj/hr each
- Grill (20mj/hr) and Barbecue (23mj/hr) long burners are standard with Flame Failure & Pilots
- Burners and trivets are removable and easy-to-clean
- Oven U-shape burner creates a natural convection and allows even heat distribution to all areas of the oven box
- Oven controls positioned to allow maximum oven width
- French-style oven doors
- Height adjustable feet
- Complete stainless steel exterior including side panels
- Sturdy steel frame construction for longer lasting durability
- Modular design to suit Fryers, Grills, Barbecues and Cooktops for a uniform kitchen
- 15 month parts and labour 'Platinum Warranty'