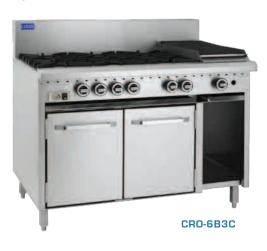

# CRO-6B3C

Dimensions 1200x820x1100high Gas connection (G) 3/4" BSP female Gas output 176mj/hr Nat, 166mj LPG

Note: Other combinations available on request.