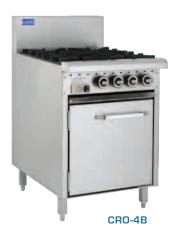

#### CRO-4B

Dimensions 600x820x1100high Gas connection (G) 3/4" BSP female Gas output 98mj/hr Nat & LPG

CRO-6B

Dimensions 900x820x1100high Gas connection (G) 3/4" BSP female Gas output 153mj/hr Nat, 143mj LPG